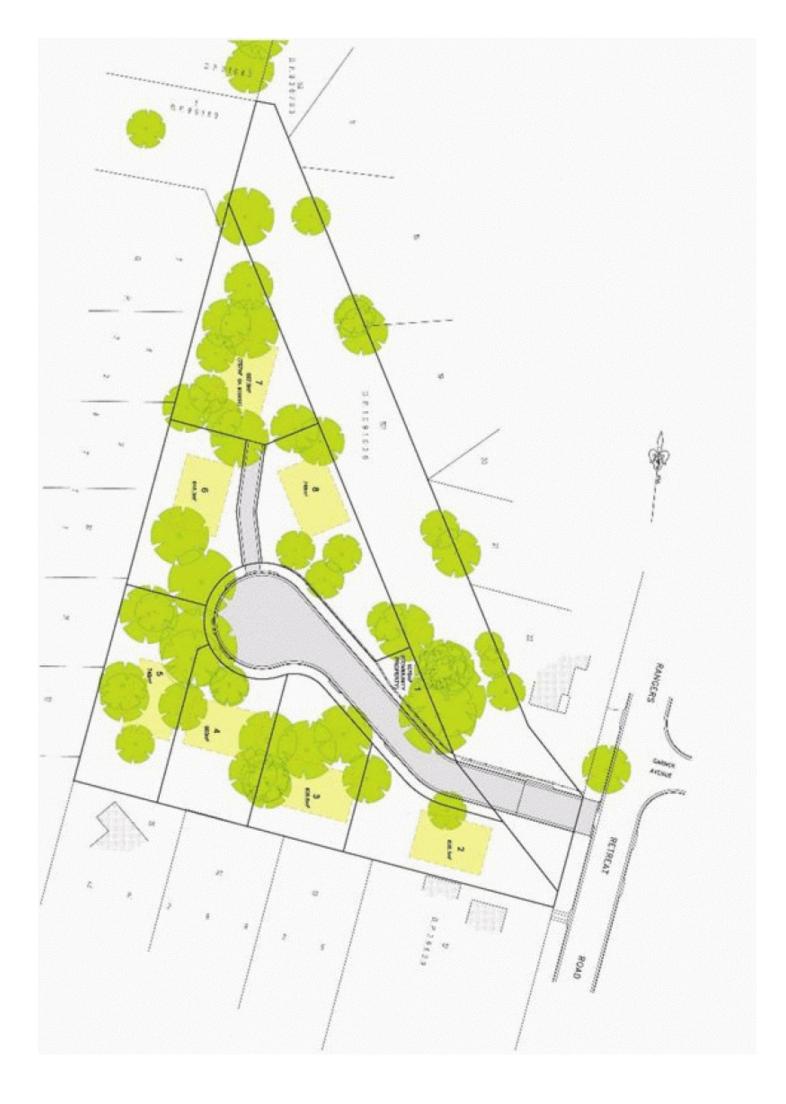

## Lot 8 Irma Place FRENCHS FOREST NSW

This is an excellent opportunity to secure a quality building block in a quiet and leafy Cul-de-sac amongst brand new homes.

- This block is ready to go with Detention drainage already in place

- Large block of 748sqm with large street frontage
  Quality location within easy reach of schools, transport, Forestville and Forest Way Shopping Centres
- Underground services, drainage and leafy setting
- Excellent opportunity to build your dream home

## Land Size : 748 sqm

View

: https://www.skylinerealestate.com.au/sale/n sw/northern-beaches/frenchs-forest/resident ial/land/5823892

02 9452 3444