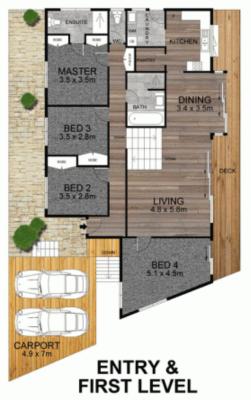

- Spacious open plan living areas with vaulted ceilings, dark polished timber floors and full width bi-fold glass sliding doors
- Full width timber deck with stunning bush views and overlooking the solar heated inground pool
- Four generous bedrooms, 3 new bathrooms with heated floors (including ensuite to main)
- Modern granite kitchen with bi-folding servery window and flowing to the deck area
- Large separate rumpus room with open fire, bathroom and leading to the pool area
- The layout makes entertaining a breeze with views from most rooms

4 🗀 3 🔓 2 🖨

**View**: https://www.skylinerealestate.com.au/sale/nsw/northern-beaches/frenchs-forest/residential/house/5823893

Stuart Bath 02 9452 3444

0 1 2 3 4 5

Scale in metres, Indicative only, Dimensions are approximate, All information contained herein is gathered from sources we believe to be reliable. However we cannot guarantee its accuracy and interested persons should rely on their own enquiries.

50 Ilford Road, Frenchs Forest

Floor plan by www.topsnap.com 1300 867 762

FIRST : 141m²
DOWNSTAIRS : 42m²
CARPORT : 29m²
EXT : 60m²