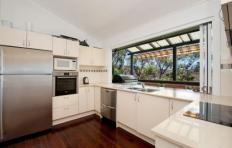

- Spacious open plan living areas with vaulted ceilings, dark polished timber floors and full width bi-fold glass sliding doors
- Full width timber deck with stunning bush views and overlooking the solar heated inground pool
- Four generous bedrooms, 3 new bathrooms with heated floors (including ensuite to main)
- Modern granite kitchen with bi-folding servery window and flowing to the deck area
- Large separate rumpus room with open fire, bathroom and leading to the pool area
- The layout makes entertaining a breeze with views from most rooms