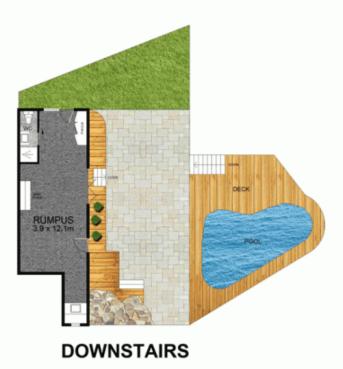

- Spacious open plan living areas with vaulted ceilings, dark polished timber floors and full width bi-fold glass sliding doors
- Full width timber deck with stunning bush views and overlooking the solar heated inground pool
- Four generous bedrooms, 3 new bathrooms with heated floors (including ensuite to main)
- Modern granite kitchen with bi-folding servery window and flowing to the deck area
- Large separate rumpus room with open fire, bathroom and leading to the pool area
- The layout makes entertaining a breeze with views from most rooms

50 Ilford Road, Frenchs Forest

Floor plan by www.topsnap.com 1300 867 762

FIRST : 141m²
DOWNSTAIRS : 42m²
CARPORT : 29m²
EXT : 60m²