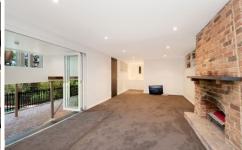

- Spacious open plan living areas with vaulted ceilings, dark polished timber floors and full width bi-fold glass sliding doors
- Full width timber deck with stunning bush views and overlooking the solar heated inground pool
- Four generous bedrooms, 3 new bathrooms with heated floors (including ensuite to main)
- Modern granite kitchen with bi-folding servery window and flowing to the deck area
- Large separate rumpus room with open fire, bathroom and leading to the pool area
- The layout makes entertaining a breeze with views from most rooms