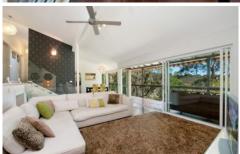

- Spacious open plan living areas with vaulted ceilings, dark polished timber floors and full width bi-fold glass sliding doors
- Full width timber deck with stunning bush views and overlooking the solar heated inground pool
- Four generous bedrooms, 3 new bathrooms with heated floors (including ensuite to main)
- Modern granite kitchen with bi-folding servery window and flowing to the deck area
- Large separate rumpus room with open fire, bathroom and leading to the pool area
- The layout makes entertaining a breeze with views from most rooms