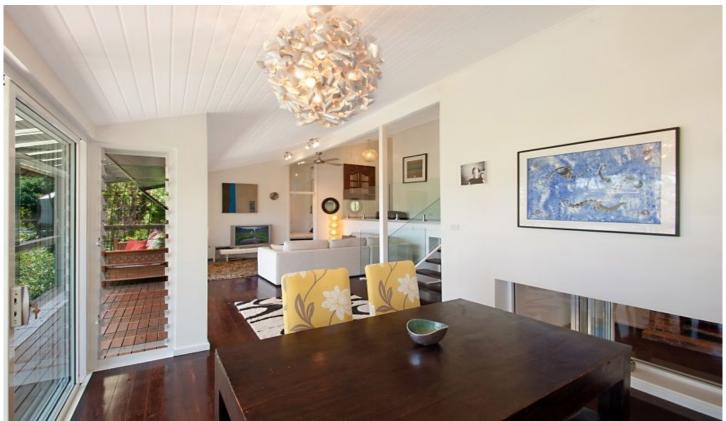

## 50 Ilford Road Frenchs Forest NSW

In a tranquil, leafy setting minutes to shops and transport, this lovely family home affords superbly versatile living with an expansive tri-level design and a choice of living and entertaining areas.

- Spacious open plan living areas with vaulted ceilings, dark polished timber floors and full width bi-fold glass sliding doors
- Full width timber deck with stunning bush views and overlooking the solar heated inground pool
- Four generous bedrooms, 3 new bathrooms with heated floors (including ensuite to main)
- Modern granite kitchen with bi-folding servery window and flowing to the deck area
- Large separate rumpus room with open fire, bathroom and leading to the pool area
- The layout makes entertaining a breeze with views from most rooms