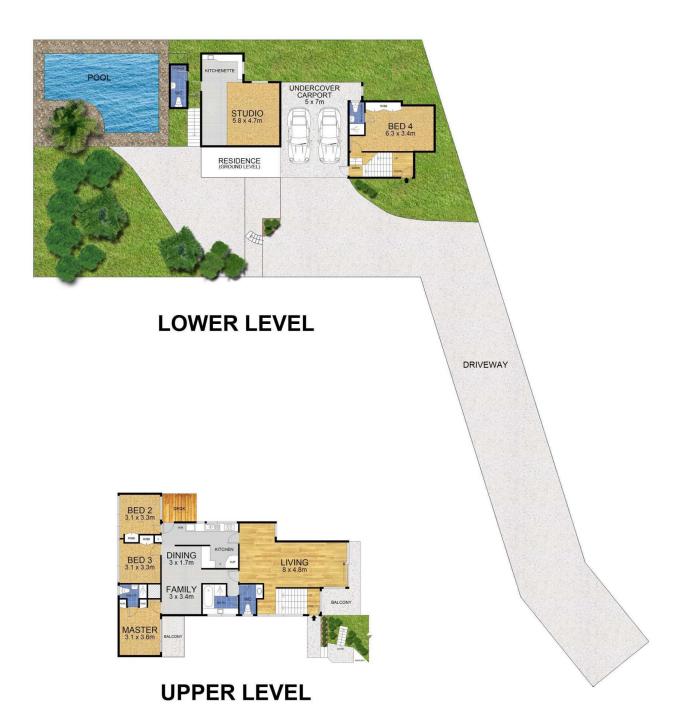

## 15 Paling Place Beacon Hill NSW

Enviably positioned in a quiet cul-de-sac within a highly sought locale, this family home offers an abundance of space for the growing family or home business.

Comprising
Formal lounge/dining area
Open plan kitchen/ family room
Four bedrooms, master with ensuite
Large rumpus room with wet bar
Three bathrooms
Large in ground pool and double car accommodation

A very versatile floor plan

4 🗀 3 📛 2 🖨

Land Size: 702 sqm

View: https://www.skylinerealestate.com.au/sale/n

sw/northern-beaches/beacon-hill/residential/

house/5823896

UPPER
es we CARPORT
quiries. EXT

LOWER: 69m² UPPER: 123m² ARPORT: 36m² EXT: 24m²