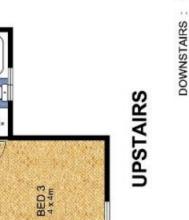

ENSUITE

WIR

MASTER 3.7 x 3.3m

BED 2 3 x 4.3m

1

COURTYARD

KITCHEN 2.9 x 3m

MEALS 26×48m

LIVING 4×4.8m

0

GARAGE 5.6 x 5.3m

RORM

**DOWNSTAIRS** 

FORMAL DINING 2.8 x 4m

Scale in metres. Indicative only. Dimensions are approximate. All information contained herein is gathered from sources we believe to be reliable. However we cannot guarantee its accuracy and interested persons should rely on their own enquiries.