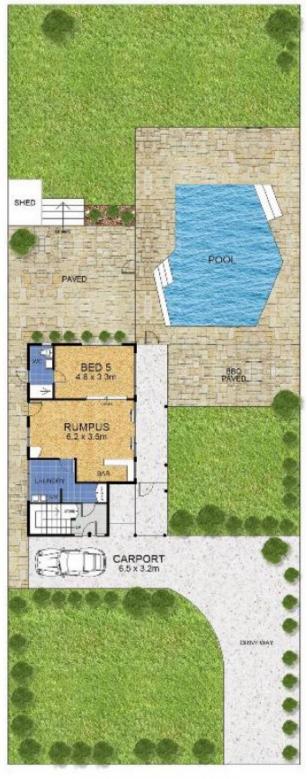

## UPPER LEVEL

LOWER LEVEL

|                                                                                                                                                                                                                                                        | LOWER : 69m <sup>2</sup><br>UPPER : 174m <sup>2</sup> |
|--------------------------------------------------------------------------------------------------------------------------------------------------------------------------------------------------------------------------------------------------------|-------------------------------------------------------|
| Scale in metres. Indicative only Dimensions, are approximate. All information contained herein is gathered from sources we believe to be reliable. However, we cannot guarantee its accuracy and interested persons should rely on their own enguines. | CARPORT : 21m <sup>2</sup><br>EXT : 16m <sup>2</sup>  |

Floor plan by www.topsnap.com 1300 867 762