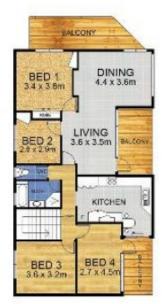

## UPPER LEVEL

LOWER LEVEL

|                                                                                                                                                                                                                                                        | LOWER : 69m <sup>2</sup><br>UPPER : 174m <sup>2</sup> |
|--------------------------------------------------------------------------------------------------------------------------------------------------------------------------------------------------------------------------------------------------------|-------------------------------------------------------|
| Scale in metres. Indicative only Dimensions, are approximate. All information contained herein is gathered from sources we believe to be reliable. However, we cannot guarantee its accuracy and interested persons should rely on their own enguines. | CARPORT : 21m <sup>2</sup><br>EXT : 16m <sup>2</sup>  |

Floor plan by www.topsnap.com 1300 867 762