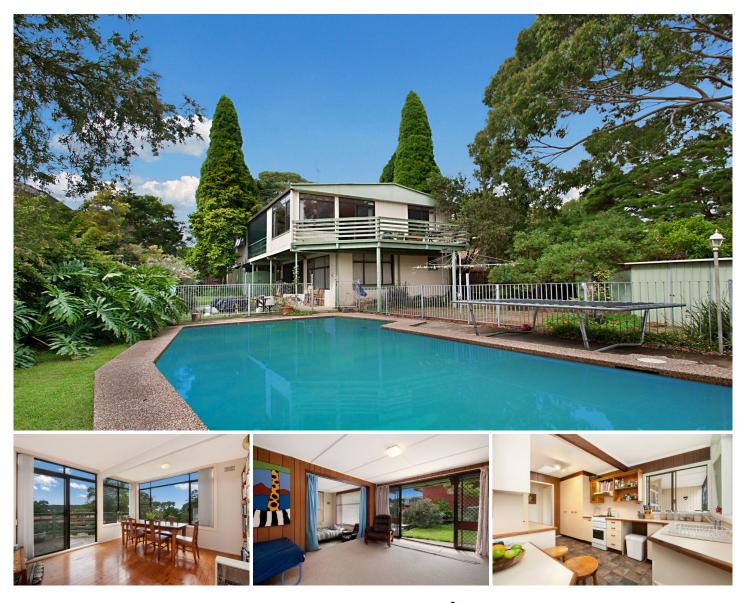

## **Beacon Hill**

Here lies an exceptional opportunity in a very popular Street to create something very special, with generous size rooms, north facing rear yard and a large parcel of land. Comprising

Open plan lounge/family with lovely district outlook Four bedrooms plus study, Galley style kitchen, Rumpus room, fantastic rear yard (790m2 approx) In ground pool, ample parking 4 🎮 2 🚝 1 🚘

Land Size : 790 sqm View : https://ww