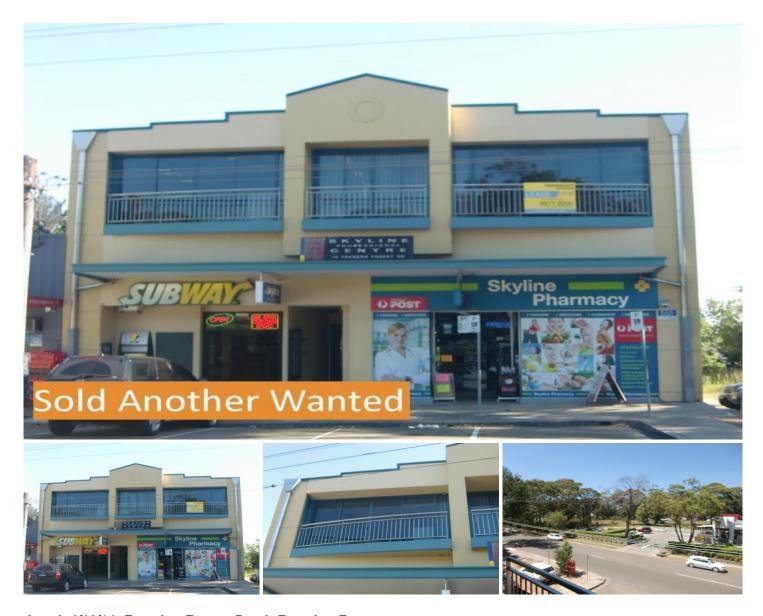

## Level 1/16/14 Frenchs Forest Road Frenchs Forest NSW

Modern office space in quality building.

Located in the Skyline shopping center within easy level walk to City, Chatswood and Manly bus stops.

First floor, 55sqm office with under building security parking space

Ample natural light, air conditioning, kitchenette and bathroom.

A good variety of commerce, cafe's, food and retail business's occupy the building and local shopping center Fronts onto Frenchs Forest Road with open outlook Current tenant will stay on or can be Vacant Possession if preferred

Solid return and great potential for Capital Growth
Located close to the potential hospital development
Ideal for owner occupier / Investment or Superannuation
Fund

Building Size: 55 sqm

View

: https://www.skylinerealestate.com.au/sal e/nsw/northern-beaches/frenchs-forest/c