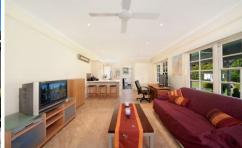

Main house consists of 3 bedrooms with built in robes and 2 Bathrooms

Lounge and Dining with plantation shutters and high ceilings

Modern gas kitchen with Corian bench tops and meals area Separate home office with own entrance