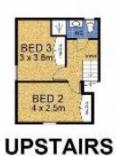

Main house consists of 3 bedrooms with built in robes and 2 Bathrooms

Lounge and Dining with plantation shutters and high ceilings

Modern gas kitchen with Corian bench tops and meals area Separate home office with own entrance

DOWNSTAIRS : UPSTAIRS : GARAGE ; EXT :

: 167m<sup>2</sup> : 32m<sup>2</sup> : 31m<sup>2</sup> : 82m<sup>2</sup>