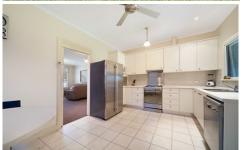

Main house consists of 3 bedrooms with built in robes and 2 Bathrooms

Lounge and Dining with plantation shutters and high ceilings

Modern gas kitchen with Corian bench tops and meals area Separate home office with own entrance