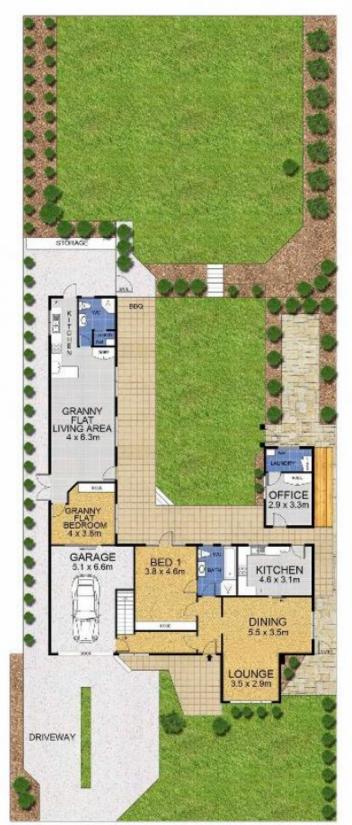

Main house consists of 3 bedrooms with built in robes and 2 Bathrooms

Lounge and Dining with plantation shutters and high ceilings

Modern gas kitchen with Corian bench tops and meals area Separate home office with own entrance

Single lock up garage, auto door with off street parking for 2 other vehicles

Council Approved 60sqm 1 bedroom granny flat with separate north facing courtyard and spacious living area Ceiling fans, covered entertaining area, air conditioning, high ceilings throughout (2700mm), double glazing roof insulation and gas heating

4 🕒 3 📛 3 🖨

Land Size: 974 sqm

View : https://www.skylinerealestate.com.au/sale/n

sw/northern-beaches/terrey-hills/residential/

house/5823910

**DOWNSTAIRS** 

0 1 2 3 4 5

Scale in metres, Indicative only, Dimensions, are approximate. All information contained herein is gathered from sources we believe to be reliable. However we cannot guarantee its accuracy and interested persons should, rely on their own enquiries.

DOWNSTAIRS : UPSTAIRS : GARAGE ; EXT :

: 167m<sup>2</sup> : 32m<sup>2</sup> : 31m<sup>2</sup> : 82m<sup>2</sup>