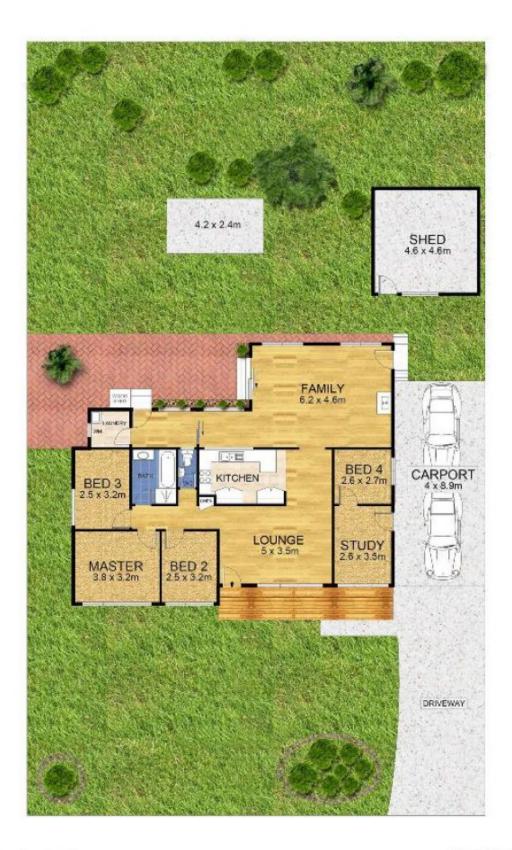

## 39 The Esplanade Frenchs Forest NSW

Occupying a peaceful community setting in Frenchs Forest this well cared for home is being offered for the first time. A family favourite.

Four good sized bedrooms plus a large home office. Light & airy living areas with polished timber floors. Open plan kitchen with adjoining family room.

Carport can accomodate three cars.

Separate workshop/studio and 2300 litre Rainwater Tank Presented in immaculate condition and located with all the area's amenities nearby including shops, schools and transport

4 🕒 1 🔓 2 🗬

**View**: https://www.skylinerealestate.com.au/sale/nsw/no rthern-beaches/frenchs-forest/residential/house/5 823914

INT : 128m² SHED : 31m² CARPORT : 36m² EXT : 47m²

Scale in metres. Indicative only. Dimensions, are approximate. All information contained herein is gathered from sources we believe to be reliable. However we cannot guarantee its accuracy and interested persons should rely on their own enquiries.