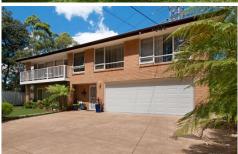

Double lockup garage with auto door, plus room for cars, boats, trucks, caravans in rear yard via 2nd access Large covered entertaining pergola and level rear garden Other features: Ducted and zoned air conditioning, 5000 ltr rainwater tank, double brick construction downstairs, freshly painted, separate workshop and possible self contained accommodation, transport, schools and shops all nearby