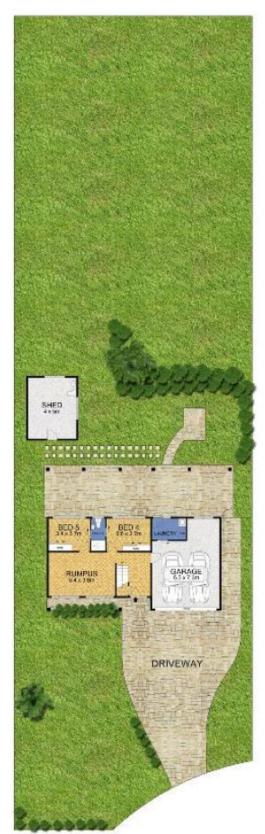

5 🗀 2 🔓 2 🖨

Land Size: 1111 sqm

View : https://www.skylinerealestate.com.au/sale/n

sw/northern-beaches/belrose/residential/ho

use/5823915

**UPPER LEVEL** 

**GROUND LEVEL** 

0 1 2 3 4 5

GROUND : 59m² UPPER : 99m² GARAGE : 37m² SHED : 21m² EXT : 8m²