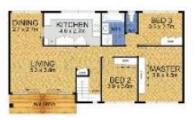

5 🗀 2 🔓 2 🖨

Land Size: 1111 sqm

View : https://www.skylinerealestate.com.au/sale/n

sw/northern-beaches/belrose/residential/ho

use/5823915

**UPPER LEVEL** 

**GROUND LEVEL** 

0 1 2 3 4 5

GROUND : 59m² UPPER : 99m² GARAGE : 37m² SHED : 21m² EXT : 8m²