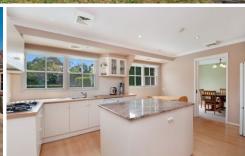

## **6 Tanami Close Belrose NSW**

Located on the high side in a quiet Cul-de-sac is this spacious family home with a large sunny rear yard.

- Separate lounge, dining and family rooms plus updated kitchen with open plan meals area
- Four bedrooms with built-ins, 3 bathrooms including ensuite to main
- Kitchen overlooks the rear garden and pool area
- Large Rumpus/Games Room or easily convert back to Double Garage
- Ample room for entertaining, children and pets
- Good size inground pool plus large lawn area
- Large 696sqm block in a convenient area