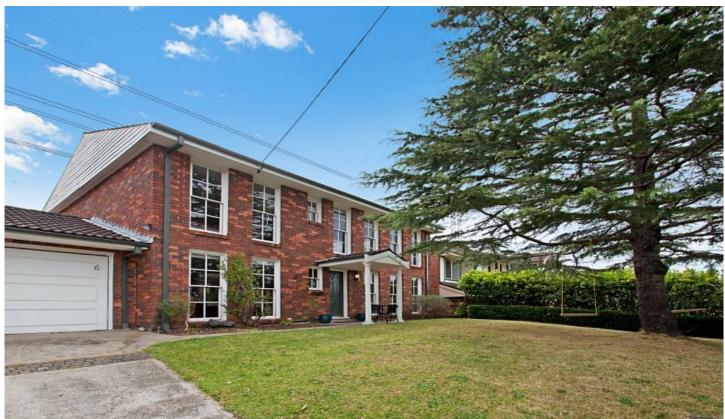

## **6 Tanami Close Belrose NSW**

Located on the high side in a quiet Cul-de-sac is this spacious family home with a large sunny rear yard.

- Separate lounge, dining and family rooms plus updated kitchen with open plan meals area
- Four bedrooms with built-ins, 3 bathrooms including ensuite to main
- Kitchen overlooks the rear garden and pool area
- Large Rumpus/Games Room or easily convert back to Double Garage
- Ample room for entertaining, children and pets
- Good size inground pool plus large lawn area
- Large 696sqm block in a convenient area