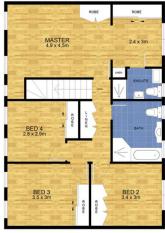

## **6 Tanami Close Belrose NSW**

Located on the high side in a quiet Cul-de-sac is this spacious family home with a large sunny rear yard.

- Separate lounge, dining and family rooms plus updated kitchen with open plan meals area
- Four bedrooms with built-ins, 3 bathrooms including ensuite to main
- Kitchen overlooks the rear garden and pool area
- Large Rumpus/Games Room or easily convert back to Double Garage
- Ample room for entertaining, children and pets
- Good size inground pool plus large lawn area
- Large 696sqm block in a convenient area

4 🕒 3 🔓 1 🖨

Land Size : 696 sqm

**View**: https://www.skylinerealestate.com.au/sale/n

sw/northern-beaches/belrose/residential/ho

use/5823919

Stuart Bath 02 9452 3444

**UPSTAIRS** 

DOWNSTAIRS

DOWNSTAIRS: 107m²
UPSTAIRS: 79 m²
Scale in metres. Indicative only. Dimensions are approximate. All information contained herein is gathered from sources we believe to be reliable. However we cannot guarantee its accuracy and interested persons should rely on their own enquiries.