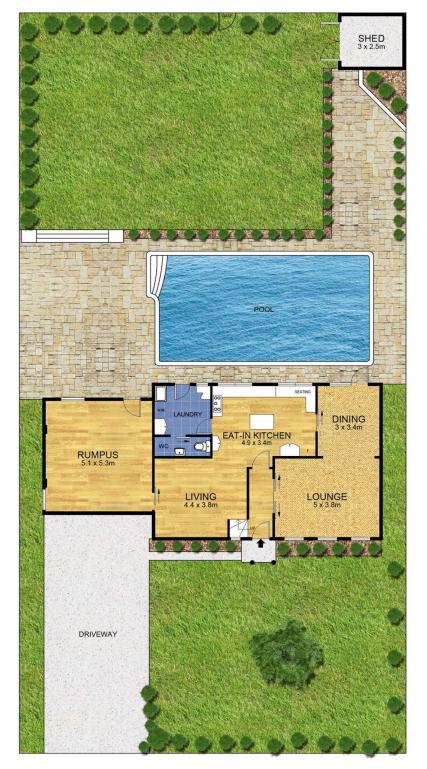

## **6 Tanami Close Belrose NSW**

Located on the high side in a quiet Cul-de-sac is this spacious family home with a large sunny rear yard.

- Separate lounge, dining and family rooms plus updated kitchen with open plan meals area
- Four bedrooms with built-ins, 3 bathrooms including ensuite to main
- Kitchen overlooks the rear garden and pool area
- Large Rumpus/Games Room or easily convert back to Double Garage
- Ample room for entertaining, children and pets
- Good size inground pool plus large lawn area
- Large 696sqm block in a convenient area

4 🕒 3 🔓 1 🖨

Land Size : 696 sqm

**View**: https://www.skylinerealestate.com.au/sale/n

sw/northern-beaches/belrose/residential/ho

use/5823919

Stuart Bath 02 9452 3444

**UPSTAIRS** 

DOWNSTAIRS

DOWNSTAIRS: 107m²
UPSTAIRS: 79 m²
Scale in metres. Indicative only. Dimensions are approximate. All information contained herein is gathered from sources we believe to be reliable. However we cannot guarantee its accuracy and interested persons should rely on their own enquiries.

DOWNSTAIRS: 107m²
UPSTAIRS: 79 m²
SHED: 8m²
EXT: 2m²