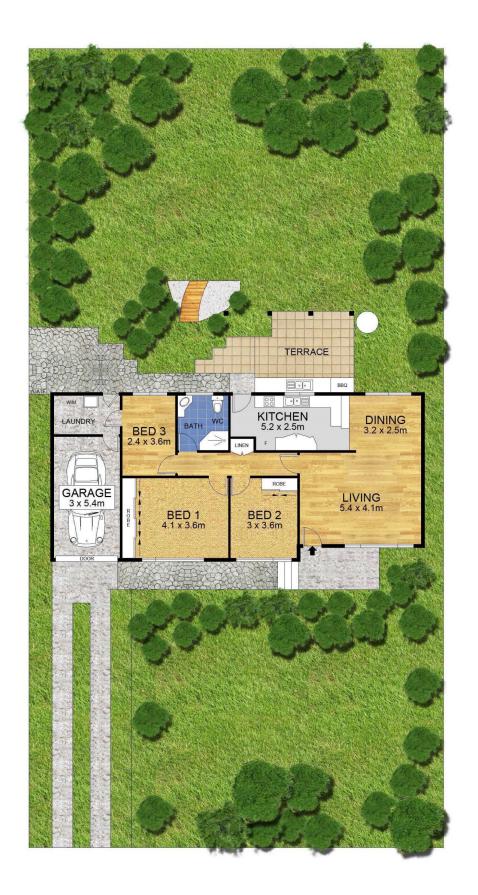

## 29 Romford Road Frenchs Forest NSW

Tailor made for a young family or empty nesters this well cared for home is positioned on a level block within a popular street and only minutes to shops and transport. L-shaped lounge dining area, updated galley style kitchen, modern bathroom

Three good size bedrooms (two with BIRs) - Undercover entertaining area and lock-up garage

3 📭 1 🚍 1 🗬

Land Size: 556 sqm

**View**: https://www.skylinerealestate.com.au/sale/n

sw/northern-beaches/frenchs-forest/resident

ial/house/5823920

0 1 2 3 4 5
Scale in metres. Indicative only. Dimensions are approximate. All information contained herein is gathered from sources we believe to be reliable. However we cannot guarantee its accuracy and interested persons should rely on their own enquiries.

INT : 100m² GARAGE : 17m² EXT : 22m²