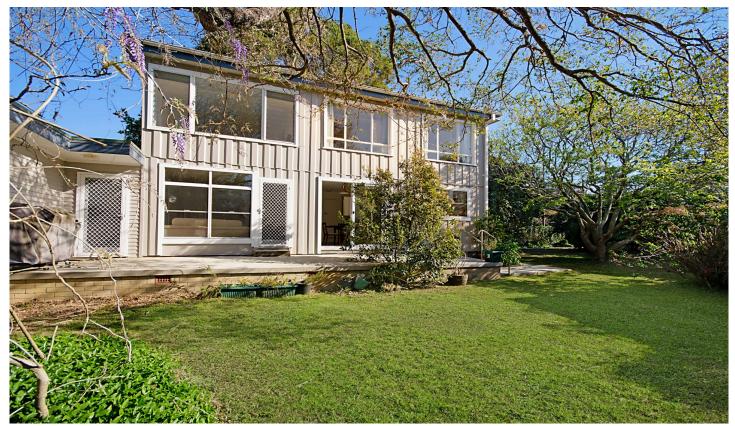

## 13 Patanga Road Frenchs Forest NSW

This ideal first home has an undeniable blend of charm and character. Positioned on a large block (610m2 approx) with a fantastic yard for kids and only minutes to shops, schools and transport

Comprising

Three good size bedrooms
Self contained accommodation with its own entry
Separate lounge with full length windows
Modern open plan kitchen and dining area

Level lawns and mature gardens
Lock up garage and ample parking for multiple cars