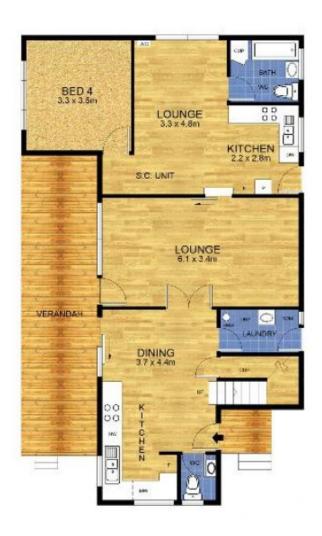

Comprising

Three good size bedrooms
Self contained accommodation with its own entry
Separate lounge with full length windows
Modern open plan kitchen and dining area

Level lawns and mature gardens
Lock up garage and ample parking for multiple cars

3 📭 2 🚰 2 🖨

**Price** : \$ 785,000 **Land Size** : 610 sqm

**View**: https://www.skylinerealestate.com.au/sale/n

sw/northern-beaches/frenchs-forest/resident

ial/house/5823927

**FIRST FLOOR** 

**GROUND FLOOR** 