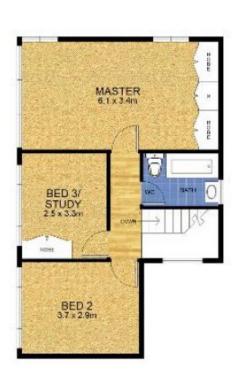

Comprising

Three good size bedrooms
Self contained accommodation with its own entry
Separate lounge with full length windows
Modern open plan kitchen and dining area

Level lawns and mature gardens
Lock up garage and ample parking for multiple cars

3 📭 2 🚰 2 🖨

**Price** : \$ 785,000 **Land Size** : 610 sqm

**View**: https://www.skylinerealestate.com.au/sale/n

sw/northern-beaches/frenchs-forest/resident

ial/house/5823927

**FIRST FLOOR** 

**GROUND FLOOR** 