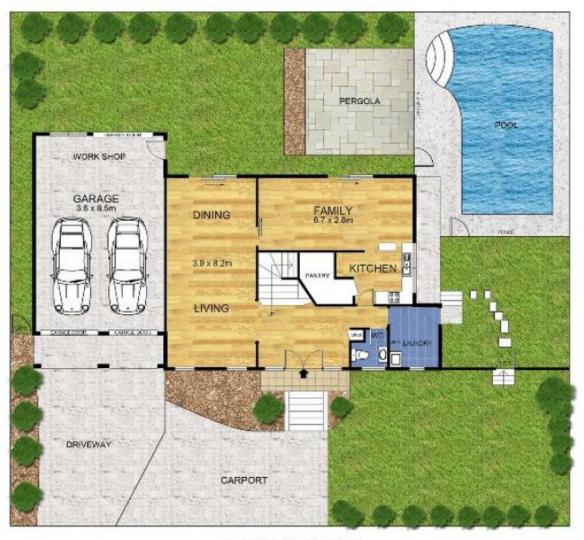

- Four sizable bedrooms, all with built-ins plus separate study and landing area
- Ensuite to main plus full bathroom and additional downstairs powder room
- Granite kitchen with 5 burner gas cook-top
- Two Living Areas open plan family room plus generous lounge/dining areas with gas heater connections
- Panel Controlled ducted r/c air conditioning and polished timber floors throughout
- Solar heated in-ground pool plus large undercover paved entertaining area

4 📮 2 🔓 4 😭

Land Size: 696 sqm

**View**: https://www.skylinerealestate.com.au/sale/n

sw/northern-beaches/belrose/residential/ho

use/5823931

Stuart Bath 02 9452 3444

**UPPER LEVEL** 

**LOWER LEVEL**