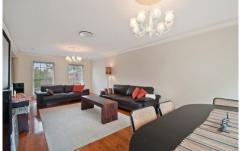

- Four sizable bedrooms, all with built-ins plus separate study and landing area
- Ensuite to main plus full bathroom and additional downstairs powder room
- Granite kitchen with 5 burner gas cook-top
- Two Living Areas open plan family room plus generous lounge/dining areas with gas heater connections
- Panel Controlled ducted r/c air conditioning and polished timber floors throughout
- Solar heated in-ground pool plus large undercover paved entertaining area