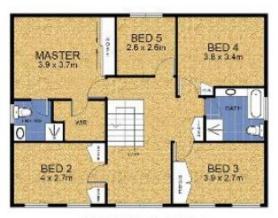

- Four sizable bedrooms, all with built-ins plus separate study and landing area
- Ensuite to main plus full bathroom and additional downstairs powder room
- Granite kitchen with 5 burner gas cook-top
- Two Living Areas open plan family room plus generous lounge/dining areas with gas heater connections
- Panel Controlled ducted r/c air conditioning and polished timber floors throughout
- Solar heated in-ground pool plus large undercover paved entertaining area

4 📮 2 🔓 4 😭

Land Size: 696 sqm

**View**: https://www.skylinerealestate.com.au/sale/n

sw/northern-beaches/belrose/residential/ho

use/5823931

Stuart Bath 02 9452 3444

**UPPER LEVEL** 

**LOWER LEVEL**