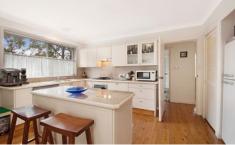

- Four sizable bedrooms, all with built-ins plus separate study and landing area
- Ensuite to main plus full bathroom and additional downstairs powder room
- Granite kitchen with 5 burner gas cook-top
- Two Living Areas open plan family room plus generous lounge/dining areas with gas heater connections
- Panel Controlled ducted r/c air conditioning and polished timber floors throughout
- Solar heated in-ground pool plus large undercover paved entertaining area