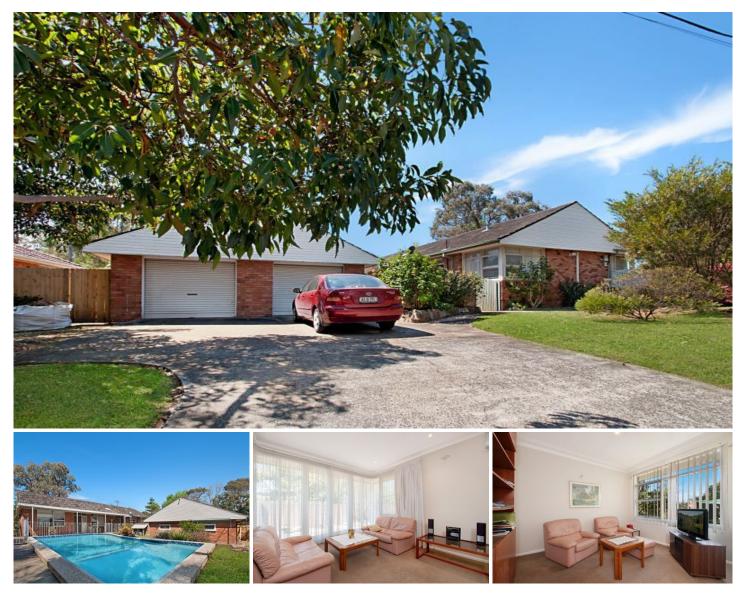

## 556 Warringah Road Forestville NSW

This is a spacious single level home located on the corner of Altona Avenue and Warringah Road which allows easy access. Entrance and double garage on Altona Avenue.

- 4 Bedrooms plus study with 2 full bathrooms
- Open lounge and dining areas with separate TV room
- Good size kitchen overlooks the rear yard and pool areas

- Enclosed level lawn area with paved courtyard and 10m inground pool

- Large double garage with easy access to the home plus parking for boat/trailer and 2 extra cars

- Within easy walking distance to Forest Way shops, City transport and Schools

- Great value family home in a very handy location

## 4 🛤 2 📛 2 🚘

View

- Land Size : 986 sqm
  - : https://www.skylinerealestate.com.au/sale/n sw/northern-beaches/forestville/residential/h ouse/5823934

Stuart Bath 02 9452 3444

|                                                                                                                             | INT    | : | 139m² |
|-----------------------------------------------------------------------------------------------------------------------------|--------|---|-------|
| Scale in metres, Indicative only, Dimensions are approximate, All information contained herein is gathered from sources we  | GARAGE | 1 | 39m²  |
| believe to be reliable. However we cannot guarantee its accuracy and interested persons should rely on their own enquiries. | EXT    | : | 85m²  |