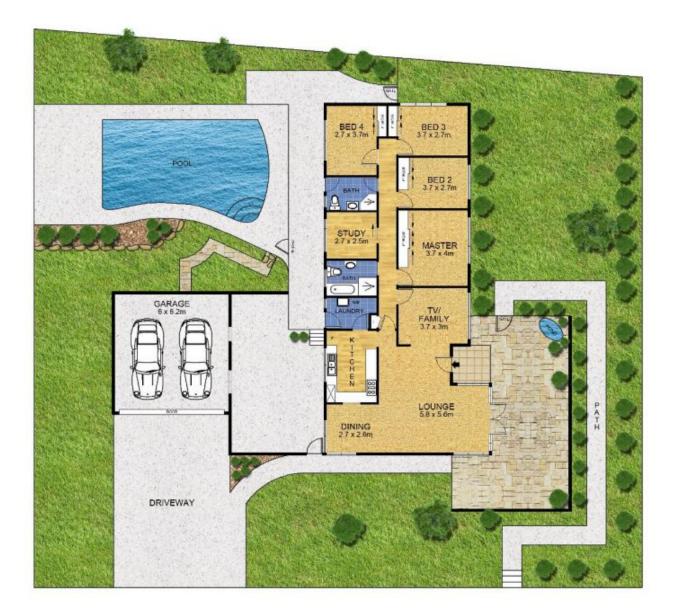

- 4 Bedrooms plus study with 2 full bathrooms
- Open lounge and dining areas with separate TV room
- Good size kitchen overlooks the rear yard and pool areas

- Enclosed level lawn area with paved courtyard and 10m inground pool

## 4 🛤 2 📛 2 🚘

View

- Land Size : 986 sqm
  - : https://www.skylinerealestate.com.au/sale/n sw/northern-beaches/forestville/residential/h ouse/5823934

Stuart Bath 02 9452 3444

|                                                                                                                             | INT    | : | 139m² |
|-----------------------------------------------------------------------------------------------------------------------------|--------|---|-------|
| Scale in metres, Indicative only, Dimensions are approximate, All information contained herein is gathered from sources we  | GARAGE | 1 | 39m²  |
| believe to be reliable. However we cannot guarantee its accuracy and interested persons should rely on their own enquiries. | EXT    | : | 85m²  |

Floor plan by www.topsnap.com 1300 867 762