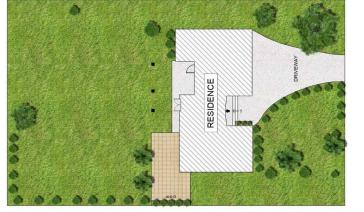

# 37 Parni Place, Frenchs Forest

Scale in metres. Indicative only. Dimensions are approximate. All information contained herein is gathered from sources we believe to be reliable. However we cannot guarantee its accuracy and interested persons should rely on their own enquiries.

# SITE

UPSTAIRS