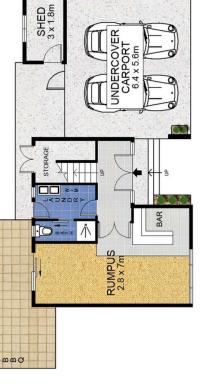

Stuart Bath 02 9452 3444

Floor pire

DOWNSTAIRS : 46m<sup>2</sup> UPSTAIRS : 107m<sup>2</sup> CARPORT : 36m<sup>2</sup> SHED : 6m<sup>2</sup> EXT : 49m<sup>2</sup>

# DOWNSTAIRS

5

ი-4-

2

1