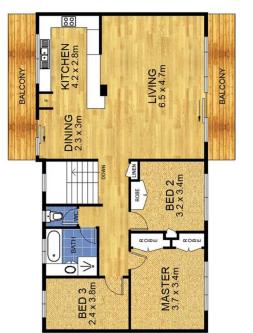

Stuart Bath 02 9452 3444

Floor pire

DOWNSTAIRS : 46m<sup>2</sup> UPSTAIRS : 107m<sup>2</sup> CARPORT : 36m<sup>2</sup> SHED : 6m<sup>2</sup> EXT : 49m<sup>2</sup>

# SITE

UPSTAIRS