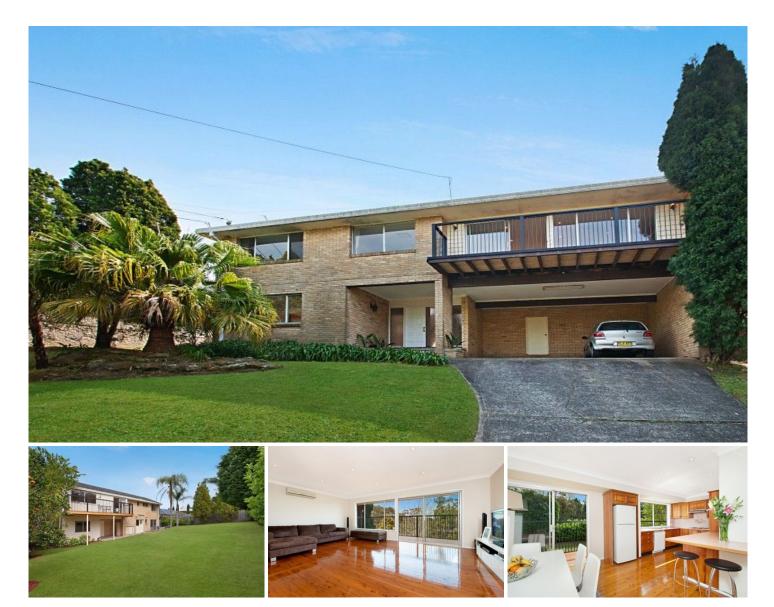

### **37 Parni Place Frenchs Forest NSW**

Peacefully positioned in the sought after Bantry Bay area, this dual level home offers a spacious floorplan with light filled living areas opening to balconies on both sides

- Three good size bedrooms with two bathrooms

- Upstairs features open plan kitchen, generous lounge and dining with open outlook both ways

- Large separate rumpus room plus double carport with undercover access

- Ample storage, lovely district views to the City plus much more

- Super rear garden with sunny northerly aspect - ideal for kids and pets

- Short walk to shops, public transport & schools
- Large 727sq m block

## 3 🛤 2 📛 2 🚘

| Price | :\$826,300 |
|-------|------------|
|       |            |

View

- Land Size : 727 sqm
  - : https://www.skylinerealestate.com.au/sale/n sw/northern-beaches/frenchs-forest/resident ial/house/5823935