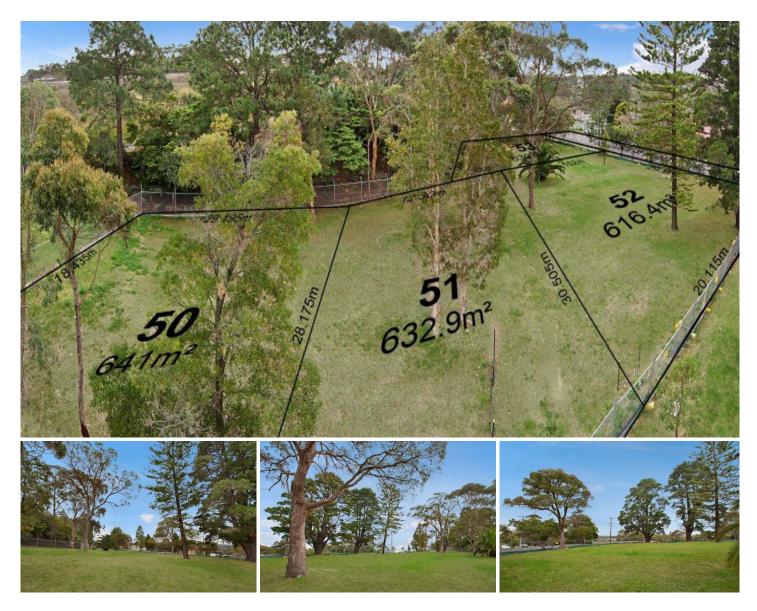

## 2a Ethie Road Beacon Hill NSW

Brand new 4 Lot subdivision in a fantastic Beacon Hill location

Be quick to secure this very rare opportunity to build your dream family home The hard work has been completed with all underground services available

This is a quality neighbourhood in a very sought after location within close proximity to beaches, schools, shops and transport.

All blocks are a good size ranging from 616 to 641sqm approx. with leafy surrounds. Some have views to Manly and the bush reserve opposite

These opportunities are rare so be quick and come and see for yourself.

For Site Plan, Survey and Contract of Sale go to www.skylinerealestate.com.au and download the information directly off the property.

Land Size: 641 sqm

View: https://www.skylinerealestate.com.au/sale/n

sw/northern-beaches/beacon-hill/residential/

land/5823936

Stuart Bath 02 9452 3444

This Sketch is to be used for dentification purposes only and in conjunction with the written report.