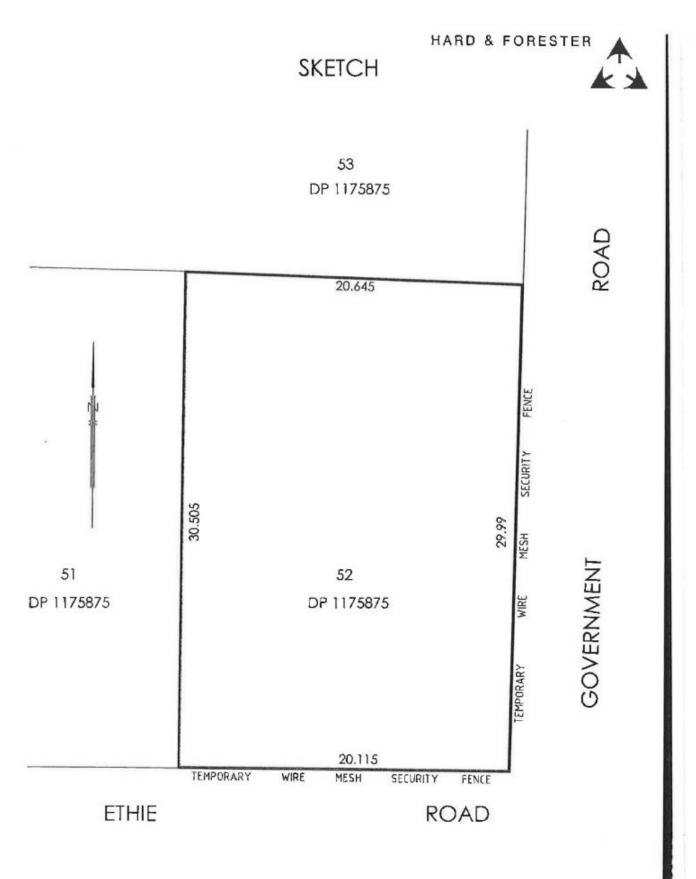

Land Size: 641 sqm

View: https://www.skylinerealestate.com.au/sale/n

sw/northern-beaches/beacon-hill/residential/

land/5823936

Stuart Bath 02 9452 3444

This Sketch is to be used for dentification purposes only and in conjunction with the written report.

Date 27/9/2012 Our Ref. 115521\_Ident\_57

Page 2 of 2 Pages

Hard & Forester Pty Ltd, ABN: 67 003 541 348

PER

Registered Surveyor