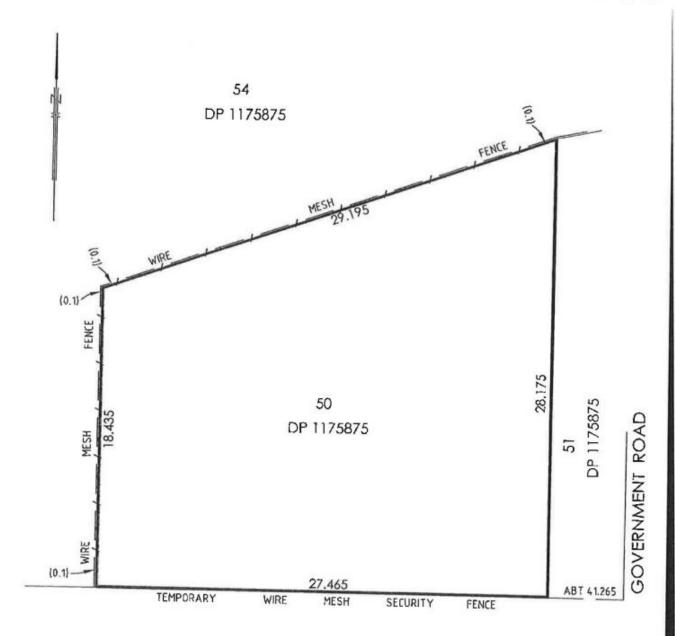

Land Size: 616.4 sqm

View : https://www.skylinerealestate.com.au/sale/n sw/northern-beaches/beacon-hill/residential/

land/5823938

**Stuart Bath** 02 9452 3444

**ETHIE** 

ROAD

his Sketch is to be used for dentification purposes only and in conjunction with the written report.

Date 27/9/2012 Our Ref. 115521 - Ident-50 Page 2 of 2 Pages

Hard & Forester Pty Ltd ABN: 67 003 541 348

PER

Registered Surveyor