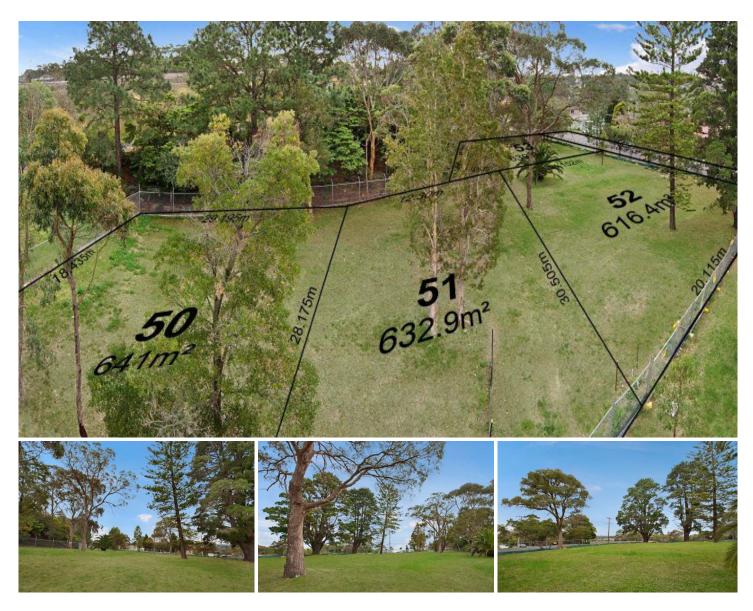

## 2c Ethie Road Beacon Hill NSW

Brand new 4 Lot subdivision in a fantastic Beacon Hill location

Be quick to secure this very rare opportunity to build your dream family home The hard work has been completed with all underground services available

This is a quality neighbourhood in a very sought after location within close proximity to beaches, schools, shops and transport.

All blocks are a good size ranging from 616 to 641sqm approx. with leafy surrounds. Some have views to Manly and the bush reserve opposite

These opportunities are rare so be quick and come and see for yourself.

For Site Plan, Survey and Contract of Sale go to www.skylinerealestate.com.au download and the information directly off the property.

Land Size: 616.4 sqm

View : https://www.skylinerealestate.com.au/sale/n sw/northern-beaches/beacon-hill/residential/

land/5823938

**Stuart Bath** 02 9452 3444

**ETHIE** 

ROAD

his Sketch is to be used for dentification purposes only and in conjunction with the written report.