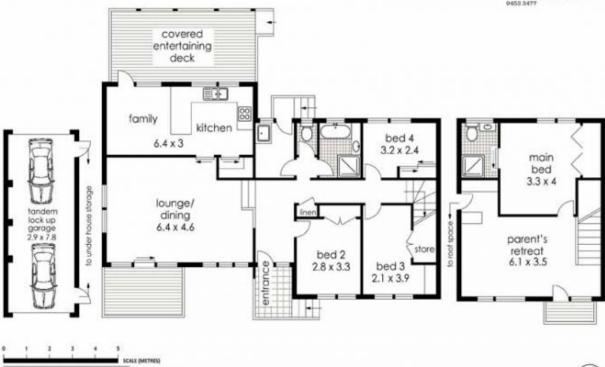

## 13 Woolrych Crescent Davidson NSW

With abundant accommodation for the growing family, this outstanding home boasts a quiet yet convenient location with easy access to shops, schools and transport.

Open plan lounge dining, second living space/ parents retreat

Four bedrooms all with robes (master with ensuite) Spacious eat in kitchen, Full bathroom

Large entertaining deck, great back yard for kids and pets Tandem lock up garage

## 4 🕮 2 📛 2 🖨

**Price** : \$ 790,000 **Land Size** : 696 sqm

**View**: https://www.skylinerealestate.com.au/sale/n

sw/northern-beaches/davidson/residential/h

ouse/5823941

13 woolrych crescent

PLANS SHOWN ONLY INDICATIVE OF LAPOUT. DIMENSIONS ARE APPROXIMATE.