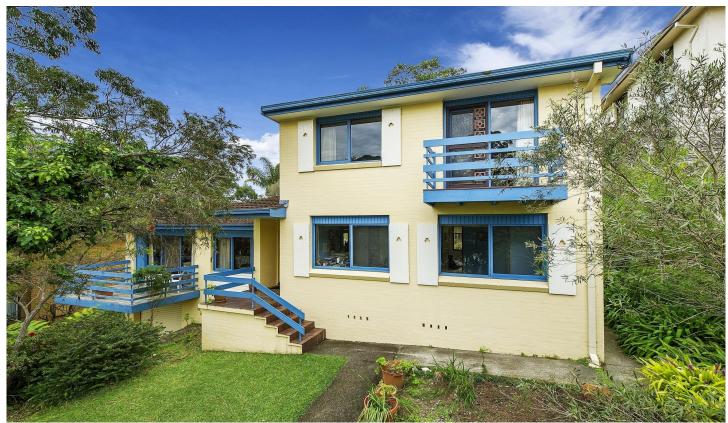

## 13 Woolrych Crescent Davidson NSW

With abundant accommodation for the growing family, this outstanding home boasts a quiet yet convenient location with easy access to shops, schools and transport.

Open plan lounge dining, second living space/ parents retreat

Four bedrooms all with robes (master with ensuite) Spacious eat in kitchen, Full bathroom

Large entertaining deck, great back yard for kids and pets Tandem lock up garage

## 4 🕮 2 📛 2 🖨

**Price** : \$ 790,000 **Land Size** : 696 sqm

**View**: https://www.skylinerealestate.com.au/sale/n

sw/northern-beaches/davidson/residential/h

ouse/5823941

13 woolrych crescent

PLANS SHOWN ONLY INDICATIVE OF LAPOUT. DIMENSIONS ARE APPROXIMATE.