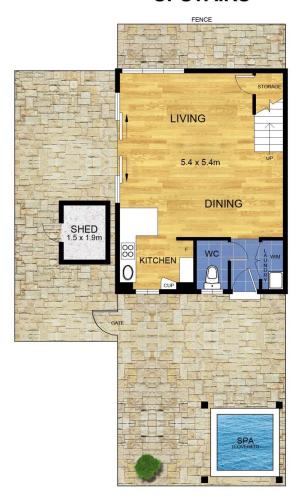

## **GROUND FLOOR**

GROUND: 40m²
Scale in metres. Indicative only. Dimensions are approximate. All information contained herein is gathered from sources we believe to be reliable. However we cannot guarantee its accuracy and interested persons should rely on their own enquiries.

GROUND: 40m²
UPSTAIRS: 39m²
SHED: 3m²