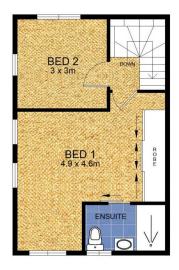

## **42a Toronto Avenue Cromer NSW**

A quiet and leafy setting this light filled freestanding property makes a perfect first home or ideal investment.

Open plan living area Two bedrooms, (master with ensuite) Updated kitchen, concealed laundry plus separate WC North facing rear court yard

A rare find and a perfect opportunity to get into the housing market on the Northern Beaches.

## 2 📭 1 🚍 1 🗬

**Price**:\$575,000

**View**: https://www.skylinerealestate.com.au/sale/nsw/n

orthern-beaches/cromer/residential/house/58239

44



## **UPSTAIRS**



## **GROUND FLOOR**

GROUND: 40m²
Scale in metres. Indicative only. Dimensions are approximate. All information contained herein is gathered from sources we believe to be reliable. However we cannot guarantee its accuracy and interested persons should rely on their own enquiries.

GROUND: 40m²
UPSTAIRS: 39m²
SHED: 3m²