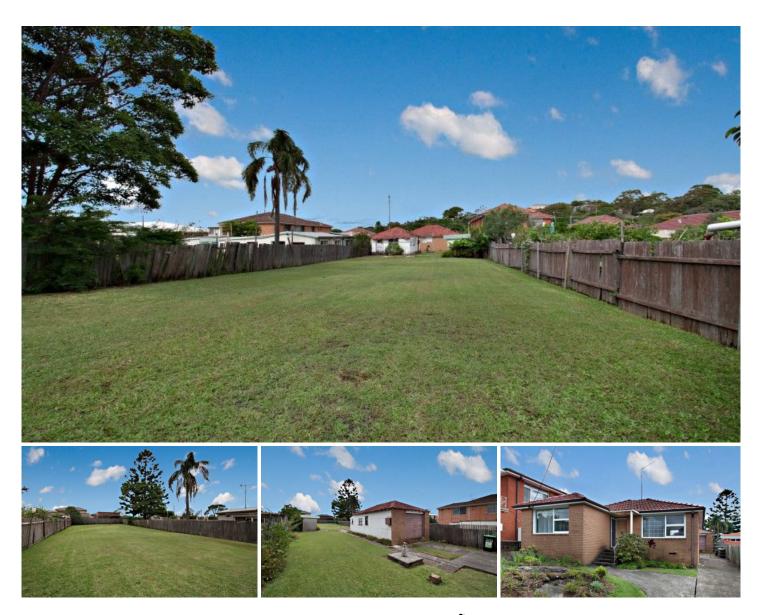

## SOLD PRIOR TO AUCTION

Set on the higher side in a very sought after street is this lovely level block of 857sqm with an original brick cottage and a huge rear yard.

So much potential to renovate, extend or simply knock down and fully capitalise on this prime central location.

- Quality street within minutes' walk to local shops, restaurants, church, city transport, Warringah Mall, schools and all the fantastic amenities the Northern Beaches offers - Current home has two large bedrooms, full bathroom with kitchen and open living rooms

- The rear yard is fantastic for kids, pets, pools or entertaining with large garage/storage

- First time offered in over 45 years this represents an excellent opportunity to buy a home or block in a prime area