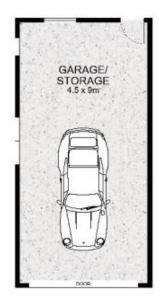

- The rear yard is fantastic for kids, pets, pools or entertaining with large garage/storage

- First time offered in over 45 years this represents an excellent opportunity to buy a home or block in a prime area

## 2 🎮 1 🚔 3 🚘

Land Size : 857 sqm

: https://www.skylinerealestate.com.au/sale/n sw/northern-beaches/manly-vale/residential/ house/5823946

View

Stuart Bath 02 9452 3444

SITE PLAN

4

Scale in metres. Indicative only. Dimensions are approximate. All information contained herein is gathered from sources we believe to be reliable. However we cannot guarantee its accuracy and interested persons should rely on their own enquiries.