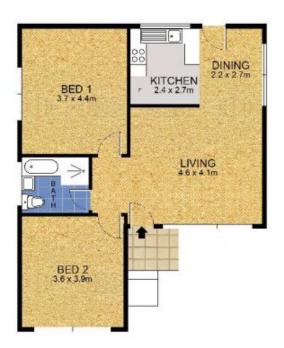

## 2 🎮 1 🚔 3 🚘

Land Size : 857 sqm

: https://www.skylinerealestate.com.au/sale/n sw/northern-beaches/manly-vale/residential/ house/5823946

View

Stuart Bath 02 9452 3444

SITE PLAN

4

Scale in metres. Indicative only. Dimensions are approximate. All information contained herein is gathered from sources we believe to be reliable. However we cannot guarantee its accuracy and interested persons should rely on their own enquiries.

LOT : 575m<sup>2</sup>

| Î   | 1                                                                                                                          | 2 | 3 | 4 | 5                                                                           | INT : 72m² |
|-----|----------------------------------------------------------------------------------------------------------------------------|---|---|---|-----------------------------------------------------------------------------|------------|
|     |                                                                                                                            |   |   | C | sions are approximate. All information contained herein is gathered from so |            |
| Del | elieve to be reliable. However we cannot guarantee its accuracy and interested persons should rely on their own enquiries. |   |   |   | enquines.                                                                   |            |