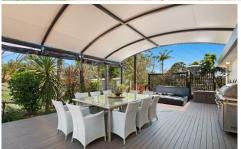

- Three bedrooms all with built-in robes
- Modern full bathroom with spa bath, separate WC, plus extra WC  $\,$
- Open plan kitchen with European Appliances opening to covered entertaining deck and huge garden area
- Single large lock up garage plus wide side access to rear yard for other vehicles
- Other features include: Air Conditioned throughout, New Fences, Roof Insulation, Cement Rendered, Storage Sheds, Landscaped Gardens, Stainless Steel Security Screens throughout and many more extra features.