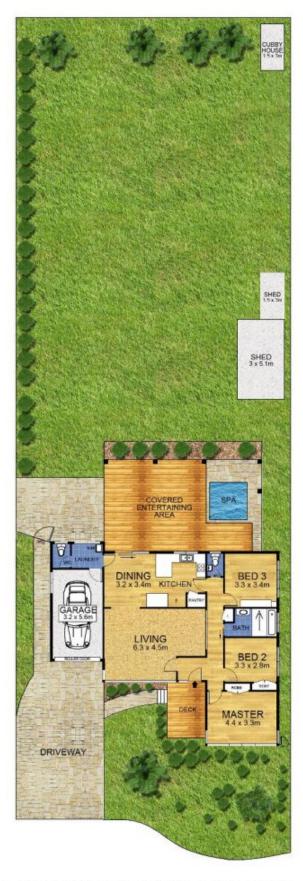

## 6 Clwydon Close Belrose NSW

Designed for an entertainer's lifestyle and first class presentation, this family home offers easy living on a 980 sq m, level parcel of land.

North facing cul-de-sac location located in the high side of Belrose.

- Three bedrooms all with built-in robes
- Modern full bathroom with spa bath, separate WC, plus extra WC  $\,$
- Open plan kitchen with European Appliances opening to covered entertaining deck and huge garden area
- Single large lock up garage plus wide side access to rear yard for other vehicles
- Other features include: Air Conditioned throughout, New Fences, Roof Insulation, Cement Rendered, Storage Sheds, Landscaped Gardens, Stainless Steel Security Screens throughout and many more extra features.

3 📭 2 🖺 1 🗬

**View**: https://www.skylinerealestate.com.au/sale/nsw/no rthern-beaches/belrose/residential/house/582394 7

0 1 2 3 4 5

Scale in metres. Indicative only. Dimensions are approximate. All information contained herein is gathered from sources we believe to be reliable. However we cannot guarantee its accuracy and interested persons should rely on their own enquiries.

INT : 111m² GARAGE : 19m² SHED : 20m² EXT : 49m²