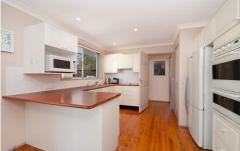

- Three bedrooms all with built-in robes
- Modern full bathroom with spa bath, separate WC, plus extra WC  $\,$
- Open plan kitchen with European Appliances opening to covered entertaining deck and huge garden area
- Single large lock up garage plus wide side access to rear yard for other vehicles
- Other features include: Air Conditioned throughout, New Fences, Roof Insulation, Cement Rendered, Storage Sheds, Landscaped Gardens, Stainless Steel Security Screens throughout and many more extra features.