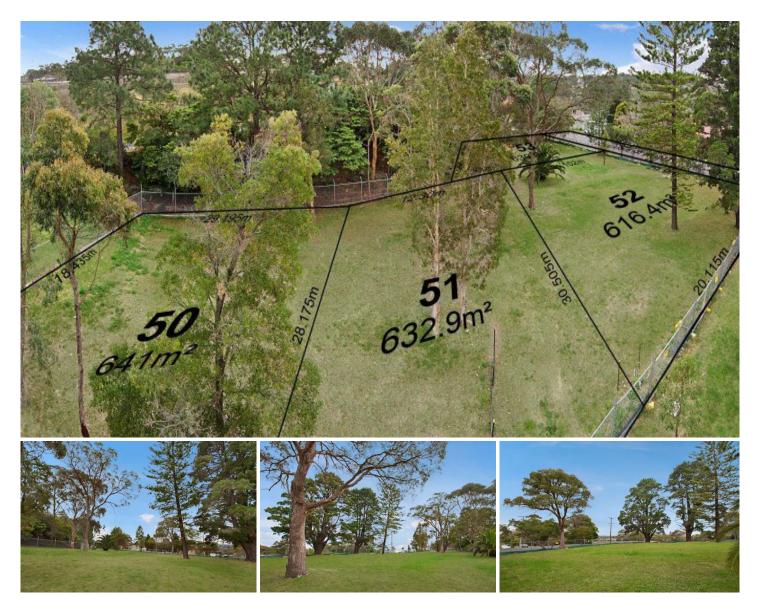

This is a quality neighbourhood in a very sought after location within close proximity to beaches, schools, shops and transport.

All blocks are a good size ranging from 616 to 641sqm approx. with leafy surrounds. Some have views to Manly and the bush reserve opposite

Land Size: 639.9 sqm

View : https://www.skylinerealestate.com.au/sale/n sw/northern-beaches/beacon-hill/residential/

and/5922049

land/5823948

Stuart Bath 02 9452 3444