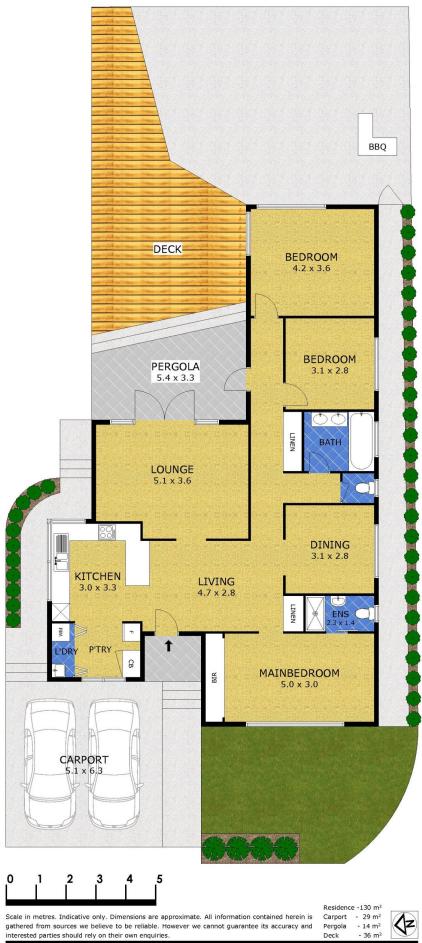

## 1 Kokoda Crescent Beacon Hill NSW

This is one of those rare gems. Located in a lovely quiet street and opposite bush reserve with stunning 180deg views over the District to the Coast.

Beautifully maintained and renovated single level home with easy level access

Stunning gourmet kitchen with open plan meals / family area

Top European s/steel appliances, Induction cooking plus gas heating

Separate lounge and dining rooms with open views

Three good size bedrooms plus 2 modern bathrooms (Ensuite)

Fantastic entertaining home with large pergola area and lovely paved rear garden.

The views are captured from all rooms

This is a must see home - ideal for young families or downsizers

3 📭 2 🖺 2 🖨

**Price** : \$ 1,102,000 **Land Size** : 330 sqm