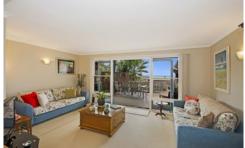

Stunning gourmet kitchen with open plan meals / family area

Top European s/steel appliances, Induction cooking plus gas heating

Separate lounge and dining rooms with open views

Three good size bedrooms plus 2 modern bathrooms (Ensuite)

Fantastic entertaining home with large pergola area and lovely paved rear garden.

The views are captured from all rooms

This is a must see home - ideal for young families or downsizers

3 📭 2 🖺 2 🖨

**Price** : \$ 1,102,000 **Land Size** : 330 sqm