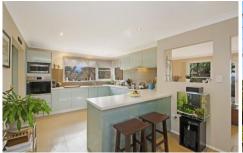

Stunning gourmet kitchen with open plan meals / family area

Top European s/steel appliances, Induction cooking plus gas heating

Separate lounge and dining rooms with open views

Three good size bedrooms plus 2 modern bathrooms (Ensuite)