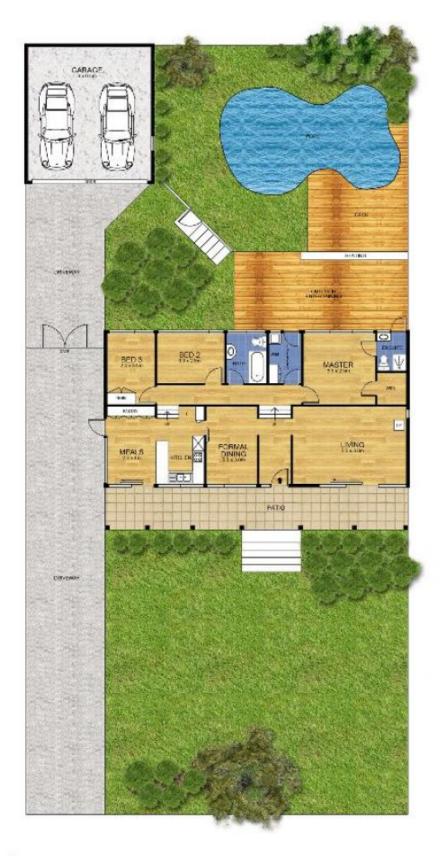

## 24 Trentbridge Road Belrose NSW

Fresh interiors and a delightful sense of light, space and privacy provide easy living in this stylish family home.

Separate lounge, and Formal dining
Kitchen with meals area
Three bedrooms (master with ensuite)
Full bathroom
Large entertaining deck over looking the in ground pool
Double lock up garage

 $\ensuremath{\mathsf{A}}$  very popular family locale close to Schools, Shops and transport

3 📭 2 🚰 2 🖨

Land Size: 702 sqm

**View**: https://www.skylinerealestate.com.au/sale/n

sw/northern-beaches/belrose/residential/ho

use/5823960

0 1 2 3 4 5

Scale in metres. Indicative only, Dimensions, are approximate. All information contained herein is gathered from sources we believe to be reliable. However we cannot guarantee its accuracy and interested persons should, rely on their own enquines.

INT : 107m² GARAGE : 41m² EXT : 57m²