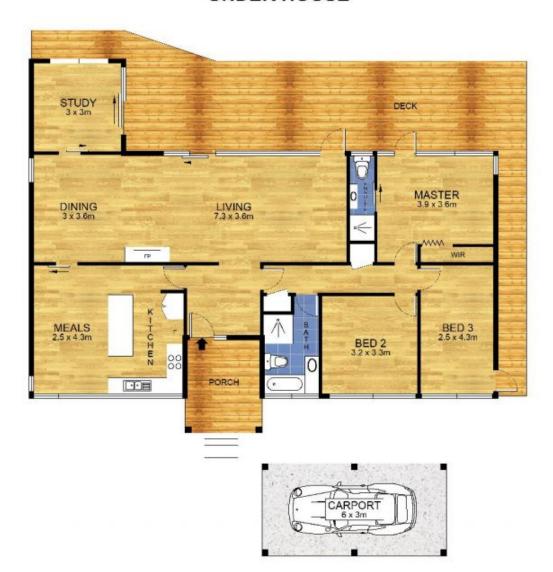

## **GROUND FLOOR**

UNDER HOUSE : 8m²
GROUND : 128m²
Scale in metres. Indicative only. Dimensions are approximate. All information contained herein is gathered from sources we believe to be reliable. However we cannot guarantee its accuracy and interested persons should rely on their own enquiries.

UNDER HOUSE : 8m²
GROUND : 128m²
CARPORT : 18m²
EXT : 58m²