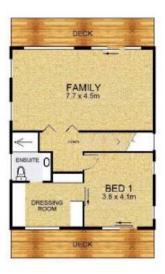

Four good size bedrooms, (master with ensuite and dressing room)
Formal lounge, separate dining
Large kitchen, two bathrooms and three toilets
Family/living room with full length balcony
TV/sitting room, Double lock up garage
Lovely valley views, huge 1164 m2 (approx) parcel of land.

ial/house/5823962

FIRST FLOOR

**UNDER HOUSE** 

GROUND : 143m² FIRST : 77m² EXT : 56m²

25 Jindabyne Street, Frenchs Forest