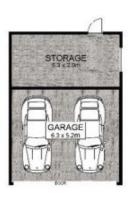

Four good size bedrooms, (master with ensuite and dressing room)
Formal lounge, separate dining
Large kitchen, two bathrooms and three toilets
Family/living room with full length balcony
TV/sitting room, Double lock up garage
Lovely valley views, huge 1164 m2 (approx) parcel of land.

ial/house/5823962

FIRST FLOOR

**UNDER HOUSE** 

GROUND : 143m² FIRST : 77m² EXT : 56m²

25 Jindabyne Street, Frenchs Forest