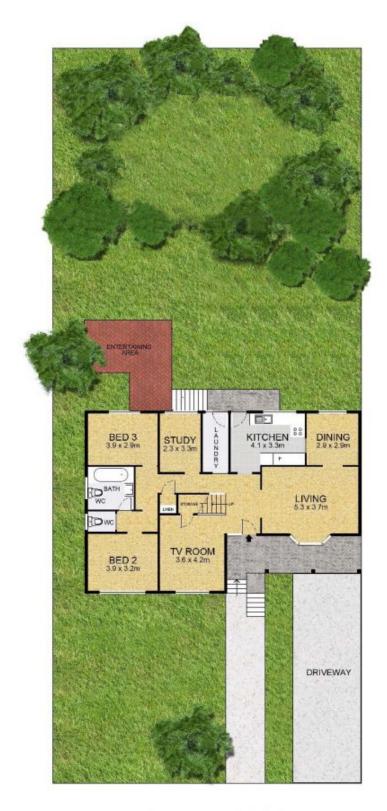

Four good size bedrooms, (master with ensuite and dressing room)
Formal lounge, separate dining
Large kitchen, two bathrooms and three toilets
Family/living room with full length balcony
TV/sitting room, Double lock up garage
Lovely valley views, huge 1164 m2 (approx) parcel of land.

## **GROUND FLOOR**

0 1 2 3 4 5

Scale in metres, Indicative only, Dimensions are approximate. All information contained herein is gathered from sources we believe to be reliable. However we cannot guarantee its accuracy and interested persons should rely on their own enquiries.

GROUND : 143m² FIRST : 77m² EXT : 56m²

25 Jindabyne Street, Frenchs Forest