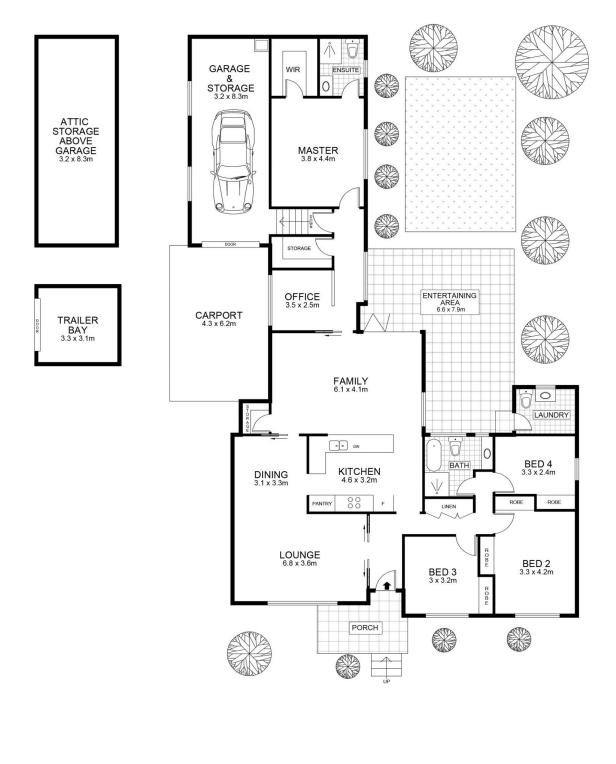

Large formal lounge,

Gourmet kitchen with Caesar stone waterfall edge, Miele appliances, and walk in pantry

Open plan family room with bifold doors flowing to the alfresco entertaining area,

Four good size bedrooms all with built in robes plus a study/office,

Master suite with ensuite and walk in robe,

Two modern bathrooms,

Ducted air conditioning through out,

Loads of storage with ceiling loft and two storage

## 4 🛤 2 🚰 2 🚘

View

Land Size : 696 sqm

: https://www.skylinerealestate.com.au/sale/n sw/northern-beaches/belrose/residential/ho use/5823963

2 Loretta Place, Belrose