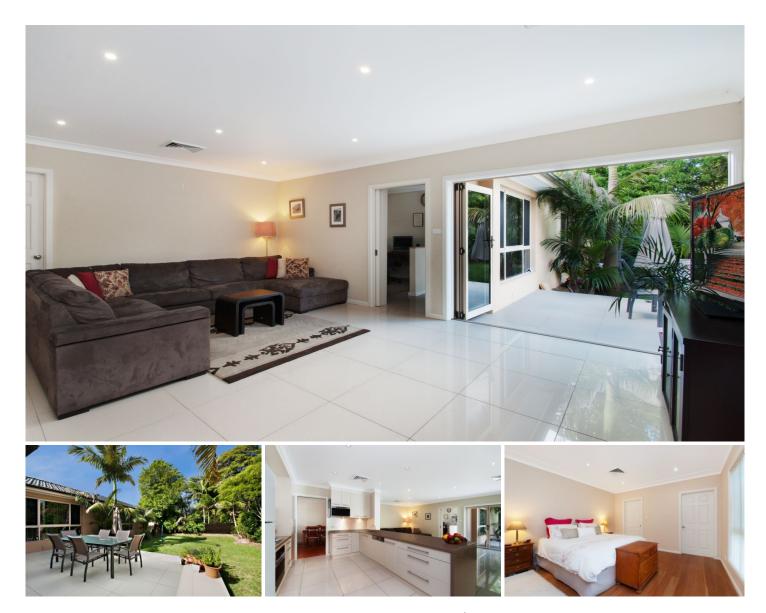

## 2 Loretta Place Belrose NSW

With an innovative contemporary design, and an emphasis on indoor/outdoor living this generously sized, single level family home is perfect for entertaining.

Just move in and enjoy...

Large formal lounge,

Gourmet kitchen with Caesar stone waterfall edge, Miele appliances, and walk in pantry

Open plan family room with bifold doors flowing to the alfresco entertaining area,

Four good size bedrooms all with built in robes plus a study/office,

Master suite with ensuite and walk in robe,

Two modern bathrooms,

Ducted air conditioning through out,

Loads of storage with ceiling loft and two storage