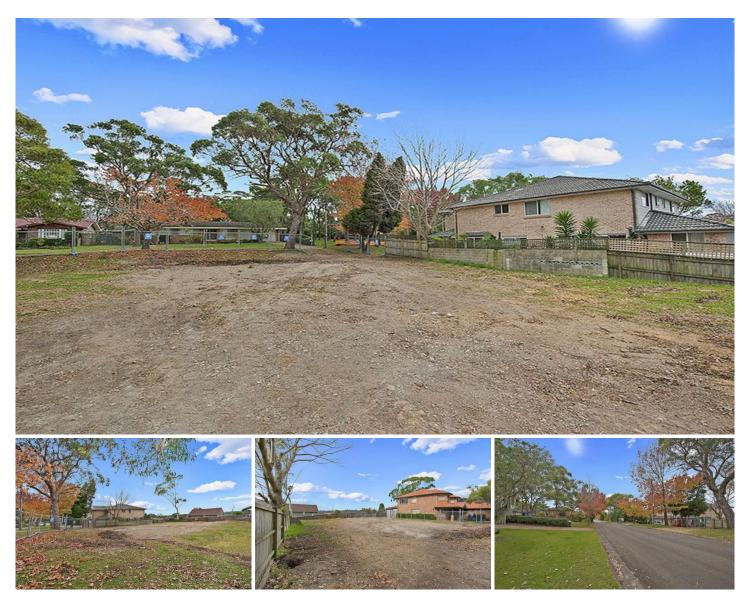

## 24 Greendale Avenue Frenchs Forest NSW

This truly is a rare block and represents a fantastic opportunity to build your dream home in a quality tree lined street yet still close to all amenities

- Level building platform with opportunity to capture some lovely district views

- Approx. 708sqm block with 19.9m frontage

- Benefit of Right of Carriageway at the rear of the block to Sturt Street

- Situated amongst some quality homes with Reserve opposite

- Services connected
- Will sell before Auction

These opportunities don't come up too often so be quick here