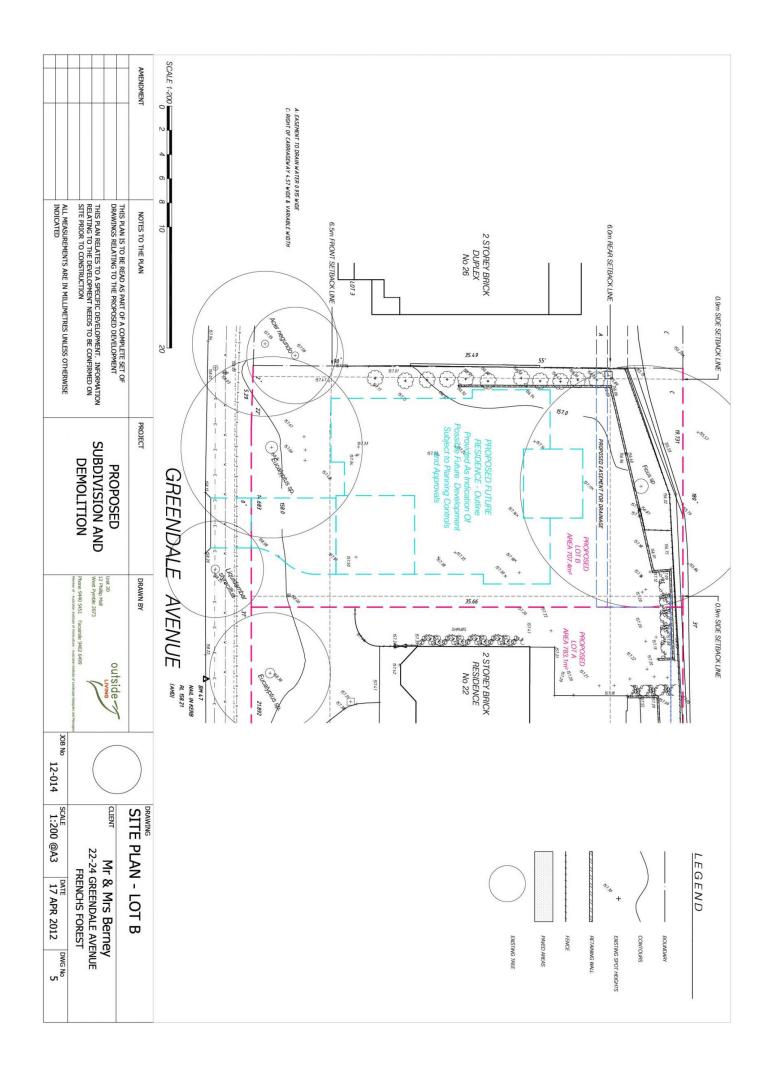

- Approx. 708sqm block with 19.9m frontage

- Benefit of Right of Carriageway at the rear of the block to Sturt Street

- Situated amongst some quality homes with Reserve opposite

- Services connected
- Will sell before Auction

## Land Size : 708 sqm

View

: https://www.skylinerealestate.com.au/sale/n sw/northern-beaches/frenchs-forest/resident ial/land/5823966

Stuart Bath 02 9452 3444