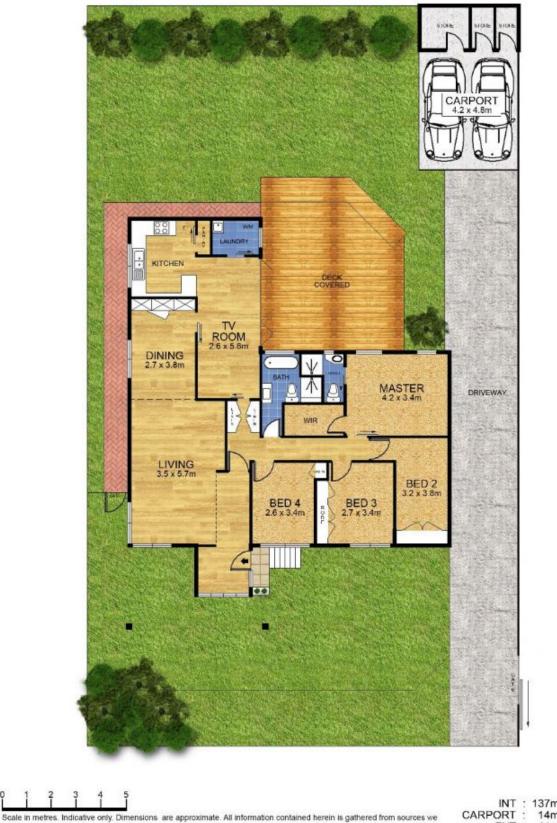

## 4 🛤 2 📛 2 🚘

Land Size : 696 sqm

View : https://www.skylinerealestate.com.au/sale/n sw/northern-beaches/frenchs-forest/resident ial/house/5823967

believe to be reliable. However we cannot guarantee its accuracy and interested persons should rely on their own enquiries.

137m<sup>2</sup> 14m<sup>2</sup> 41m<sup>2</sup>

EXT