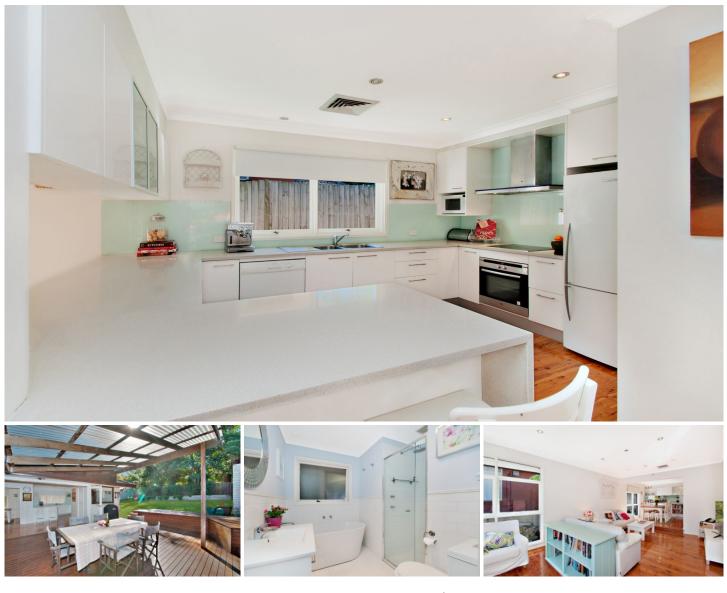

## **50 Sorlie Road Frenchs Forest NSW**

In a family friendly setting, a short stroll to Forestway shops and transport, this single level home is perfect for every aspect of family living.

? Four bedrooms, all with built in robes and main with ensuite

? Spacious open plan indoor/outdoor living? Stunning entertainers kitchen with Caesar stone tops and stainless steel appliances

? As new full bathroom with high quality fittings

Other features include:

? Undercover car accommodation, storage room, fully secured front and rear lawn area, sundrenched outdoor entertaining area, air conditioned and all local amenities just a stroll away.

## 4 🛤 2 📛 2 🚘

Land Size : 696 sqm

View : https://www.skylinerealestate.com.au/sale/n sw/northern-beaches/frenchs-forest/resident ial/house/5823967

believe to be reliable. However we cannot guarantee its accuracy and interested persons should rely on their own enquiries.