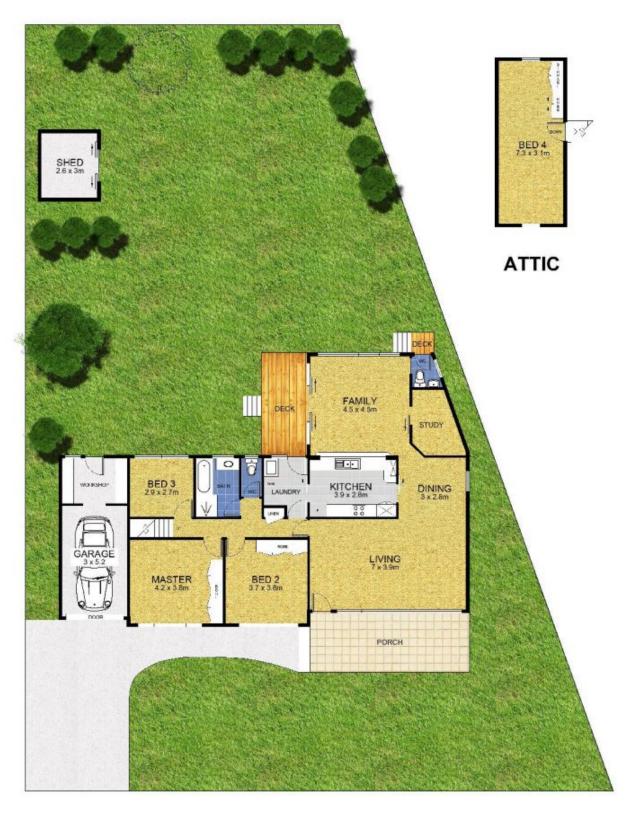

## 120 Prince Charles Road Belrose NSW

After 32 years the current owners have decided to retire out of Sydney for a

new lifestyle. This quality family home is immaculate in every aspect.

Beautifully maintained with lovely established gardens and large level block

of land of 696sqm.

- The home is positioned to receive ample natural sunlight
- Flowing open plan with 3 separate living areas including lounge and

dining, family room and large rumpus or private teenagers/parents retreat

- The modern kitchen is open to the family room and overlooks the rear garden
- Three bedrooms, two are double size, separate study plus full bathroom and

3 🛺 1 🔓 2 🗬

Land Size: 696 sqm

View : https://www.skylinerealestate.com.au/sale/n