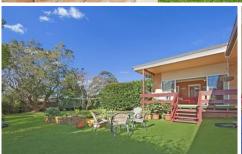

of land of 696sqm.

- The home is positioned to receive ample natural sunlight
- Flowing open plan with 3 separate living areas including lounge and

dining, family room and large rumpus or private teenagers/parents retreat