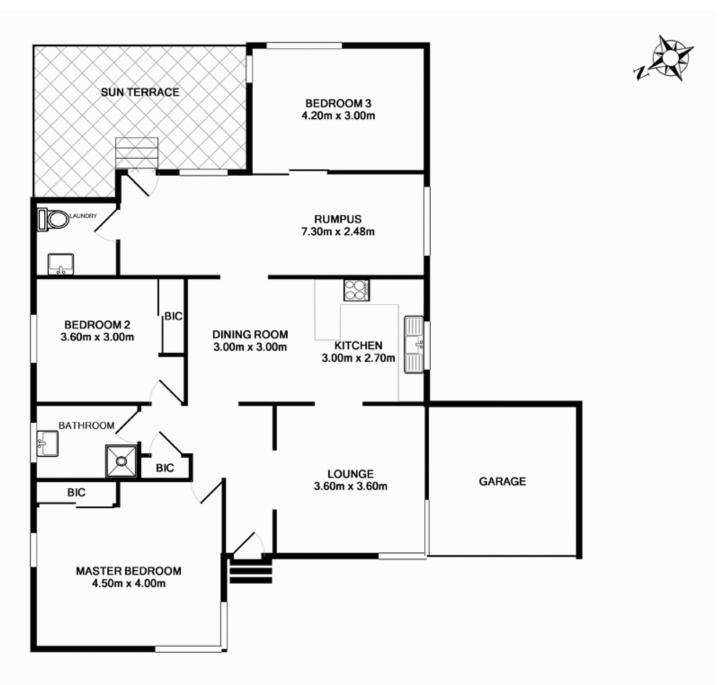

## Level ./86 Prince Charles Road Frenchs Forest NSW

Located on a fantastic level block of approximately 1,067 square meters in a sought after street within close proximity to all amenities

- Superb landscaped rear garden with plenty of room for your pool, kids paradise or entertaining area
- Current home offers 3 bedrooms, study, separate lounge plus kitchen and meals area
- Excellent opportunity to create a magnificent family home in a family friendly area
- Easy walk to shopping centres, City/Chatswood bus, schools, playing fields and other amenities
- These opportunities are rare with such a big block of land

## 3 📭 1 🔓 1 🖨

**Price:** \$905,000

View: https://www.skylinerealestate.com.au/sale/nsw/n orthern-beaches/frenchs-forest/residential/house/

5823970

Stuart Bath 02 9452 3444

TOTAL APPROX, FLOOR AREA 118.6 SQ.M. (1276 SQ.FT.) Measurements are approximate. Not to Scale. For Illustrative purposes only.