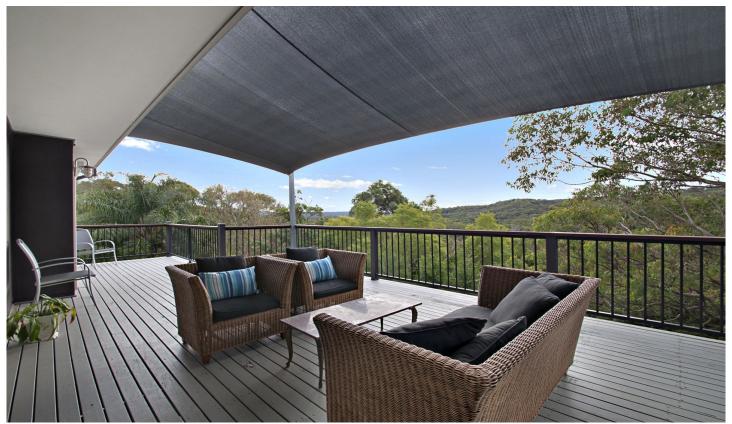

- Four bedrooms with build in robes and three bathroom
- Light filled living areas with hardwood timber flooring
- Open plan modern kitchen with smeg appliances and breakfast bar
- Outdoor living with expansive entertaining decks on both levels and a swim spa
- Double lock up garage with auto door and another car space or turning bay
- Private position, low maintenance, spacious interiors, prized northerly aspect, city transport, shops, schools and restaurants all nearby.