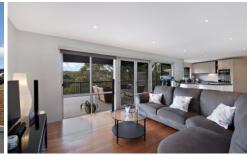

- Four bedrooms with build in robes and three bathroom
- Light filled living areas with hardwood timber flooring
- Open plan modern kitchen with smeg appliances and breakfast bar
- Outdoor living with expansive entertaining decks on both levels and a swim spa
- Double lock up garage with auto door and another car space or turning bay
- Private position, low maintenance, spacious interiors, prized northerly aspect, city transport, shops, schools and restaurants all nearby.