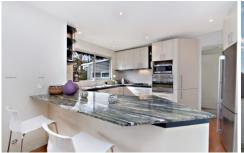

- Four bedrooms with build in robes and three bathroom
- Light filled living areas with hardwood timber flooring
- Open plan modern kitchen with smeg appliances and breakfast bar
- Outdoor living with expansive entertaining decks on both levels and a swim spa
- Double lock up garage with auto door and another car space or turning bay
- Private position, low maintenance, spacious interiors, prized northerly aspect, city transport, shops, schools and restaurants all nearby.