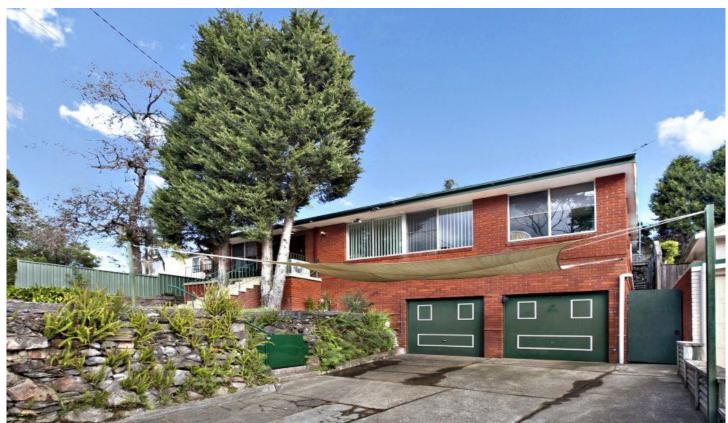

## 22 Myra Street Frenchs Forest NSW

This is a home to suit many buyers. Ideal for those buying their first home, ideal for investors and ideal for downsizers.

- Quiet Leafy street with lovely bush views yet still close to transport, shops and schools
- Two separate living areas with lounge room and large family room
- Updated, open plan kitchen with meals or study area
- Three bedrooms all with built-in robes
- Level paved area ideal for entertaining plus tiered rear garden
- Huge double garage with internal access and workshop area
- This is a great value home in a great location and should be inspected

3 2 4 4

**Price** : \$ 849,000 **Land Size** : 569 sqm

View : https://www.skylinerealestate.com.au/sale/n

sw/northern-beaches/frenchs-forest/resident

ial/house/5823973

Stuart Bath 02 9452 3444

0 1 2 3 4 5

Scale in metres. Indicative only. Dimensions are approximate. All information contained herein is gathered from sources we believe to be reliable. However we cannot guarantee its accuracy and interested persons should rely on their own enquiries.