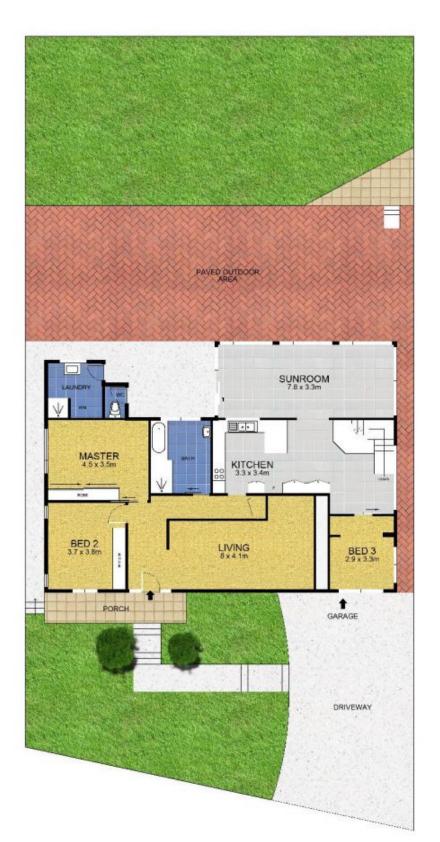

## 22 Myra Street Frenchs Forest NSW

This is a home to suit many buyers. Ideal for those buying their first home, ideal for investors and ideal for downsizers.

- Quiet Leafy street with lovely bush views yet still close to transport, shops and schools
- Two separate living areas with lounge room and large family room
- Updated, open plan kitchen with meals or study area
- Three bedrooms all with built-in robes
- Level paved area ideal for entertaining plus tiered rear garden
- Huge double garage with internal access and workshop area
- This is a great value home in a great location and should be inspected

3 2 4 4

**Price** : \$ 849,000 **Land Size** : 569 sqm

View : https://www.skylinerealestate.com.au/sale/n

sw/northern-beaches/frenchs-forest/resident

ial/house/5823973

Stuart Bath 02 9452 3444

0 1 2 3 4 5

Scale in metres. Indicative only. Dimensions are approximate. All information contained herein is gathered from sources we believe to be reliable. However we cannot guarantee its accuracy and interested persons should rely on their own enquiries.

INT: 153m² GARAGE: 45m² EXT: 110m²