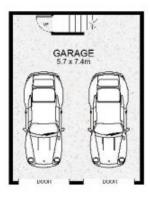

## 22 Myra Street Frenchs Forest NSW

This is a home to suit many buyers. Ideal for those buying their first home, ideal for investors and ideal for downsizers.

- Quiet Leafy street with lovely bush views yet still close to transport, shops and schools
- Two separate living areas with lounge room and large family room
- Updated, open plan kitchen with meals or study area
- Three bedrooms all with built-in robes
- Level paved area ideal for entertaining plus tiered rear garden
- Huge double garage with internal access and workshop area
- This is a great value home in a great location and should be inspected

3 2 4 4

**Price** : \$ 849,000 **Land Size** : 569 sqm

View : https://www.skylinerealestate.com.au/sale/n

sw/northern-beaches/frenchs-forest/resident

ial/house/5823973

Stuart Bath 02 9452 3444

0 1 2 3 4 5

Scale in metres. Indicative only. Dimensions are approximate. All information contained herein is gathered from sources we believe to be reliable. However we cannot guarantee its accuracy and interested persons should rely on their own enquiries.

INT: 153m² GARAGE: 45m² EXT: 110m²