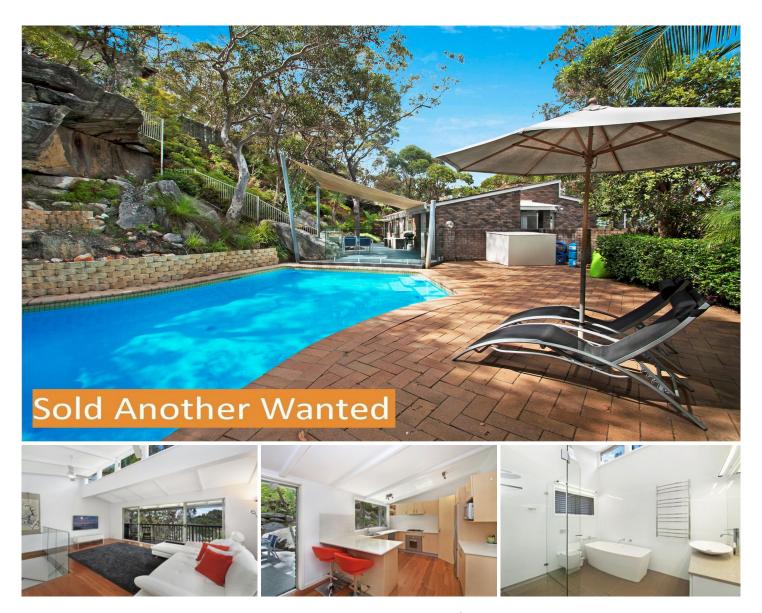

## **11 Hyndes Place Davidson NSW**

Located on a lovely big block of 1,012sqm in the bowl of a quiet Cul de sac and in a natural bush setting is this excellent family home with a versatile floor plan.

Upstairs features a very spacious living room that flows to a full width balcony with lovely district views

The open plan kitchen is modern with Gas S/Steel appliances, open plan meals/family area and flowing out to the large paved entertaining spaces with stunning inground saltwater pool

The main bathroom is very modern with stone bath, twin shower and underfloor heating

The lower level can be completely sealed off with it's own entrance or easily flows to make for a large family home

This level consists of a kitchenette, rumpus, meals/tv area, bathroom and robe.

The huge double garage has internal access and also features a lock up store room and separate cellar.