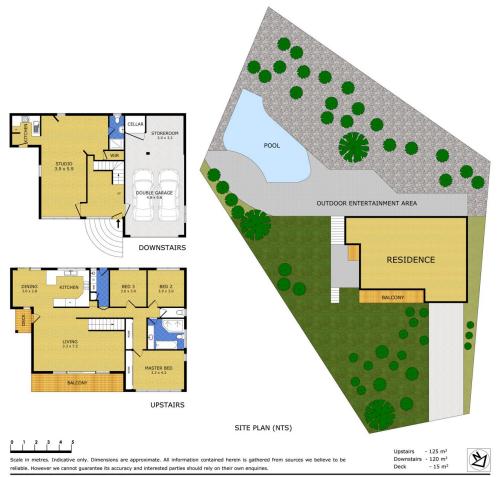

## **11 Hyndes Place Davidson NSW**

Located on a lovely big block of 1,012sqm in the bowl of a quiet Cul de sac and in a natural bush setting is this excellent family home with a versatile floor plan.

Upstairs features a very spacious living room that flows to a full width balcony with lovely district views

The open plan kitchen is modern with Gas S/Steel appliances, open plan meals/family area and flowing out to the large paved entertaining spaces with stunning inground saltwater pool

The main bathroom is very modern with stone bath, twin shower and underfloor heating

The lower level can be completely sealed off with it's own entrance or easily flows to make for a large family home

This level consists of a kitchenette, rumpus, meals/tv area, bathroom and robe.

The huge double garage has internal access and also features a lock up store room and separate cellar.

## 4 🛤 2 📛 2 🚘

| Price | :\$1,025,00 |
|-------|-------------|
| 1     | 4040        |

View

- 0
- Land Size : 1012 sqm
  - : https://www.skylinerealestate.com.au/sale/n sw/northern-beaches/davidson/residential/h ouse/5823975