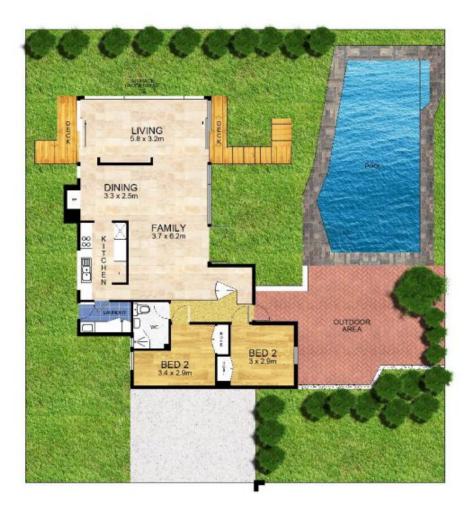

Open plan living areas with a wall of glass framing the bush and district views

Three bedrooms, mezzanine style master with ensuite and  $\ensuremath{\mathsf{WIR}}$ 

Modern galley style kitchen, two bathrooms

Inground pool, double car accommodation and loads of storage

A unique home with loads of charm and character ready to put your own stamp on it.

48 Ilford Road, Frenchs Forest

Floor plan by www.topsnap.com 1300 867 762