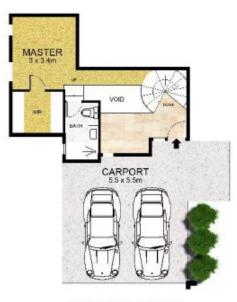

Open plan living areas with a wall of glass framing the bush and district views

Three bedrooms, mezzanine style master with ensuite and  $\ensuremath{\mathsf{WIR}}$ 

Modern galley style kitchen, two bathrooms

Inground pool, double car accommodation and loads of storage

A unique home with loads of charm and character ready to put your own stamp on it.

48 Ilford Road, Frenchs Forest

Floor plan by www.topsnap.com 1300 867 762