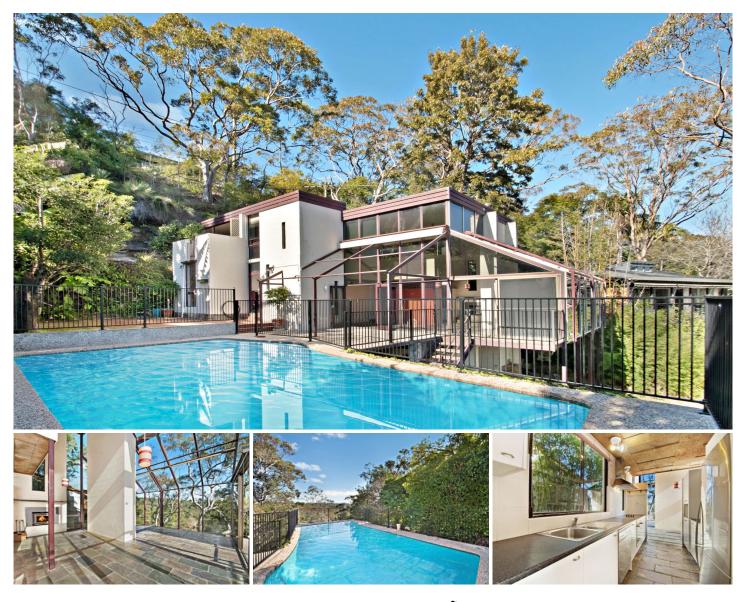

## 48 Ilford Road Frenchs Forest NSW

Delightfully private, abundant light and fabulous district views this family home has a flexible layout spanning two levels and is set in a charming bush land setting

Open plan living areas with a wall of glass framing the bush and district views

Three bedrooms, mezzanine style master with ensuite and  $\ensuremath{\mathsf{WIR}}$ 

Modern galley style kitchen, two bathrooms

Inground pool, double car accommodation and loads of storage

A unique home with loads of charm and character ready to put your own stamp on it.

## 3 🎮 2 🚔 2 🚔

Land Size : 910 sqm View : https://ww

: https://www.skylinerealestate.com.au/sale/n sw/northern-beaches/frenchs-forest/resident ial/house/5823976

https://www.skylinerealestate.com.au

ENTRY LEVEL