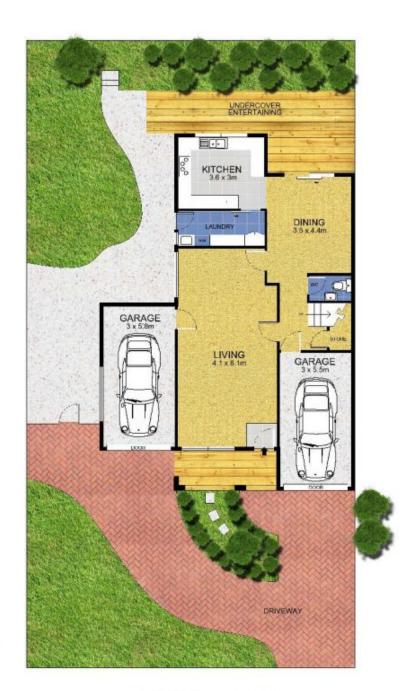

## 45a Aranda Drive Davidson NSW

Generous in size and set in a quiet , leafy local, this attractive town home is a statement in creative and stylish design.

Comprising:

Open plan kitchen family/meals area Formal lounge, two and half bathrooms

## **DOWNSTAIRS**

0 1 2 3 4 5

DOWNSTAIRS : 76m²
UPSTAIRS : 81m²
GARAGE : 27m²
EXT : 27m²