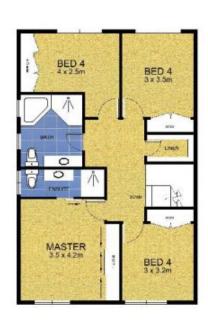

Four good size bedrooms (master with ensuite)

Views over Garigal national park, low maintenance grassed courtyard

Double lock up garage and great storage.

4 🕦 2 🖺 2 🖨

**Price** : \$ 877,000 **Land Size** : 348 sqm

**View**: https://www.skylinerealestate.com.au/sale/n

sw/northern-beaches/davidson/residential/to

wnhouse/5823983

Stuart Bath 02 9452 3444

**UPSTAIRS** 