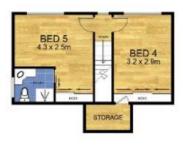

## 57 Edward Street Narraweena NSW

Located in a quality street within close proximity to local schools, pre-schools, shops and transport is this lovely renovated family home.

- Modern and spacious kitchen open to the large living area
- 4 double bedrooms, large study or 5th bedroom, 4 bathrooms including 2 ensuites
- Lovely big entertaining deck off the kitchen and overlooking the large pool
- Separate studio ideal for a family member or teenager
- Double carport plus ample storage areas
- This is a great family home

5 🗀 3 🟪 2 🖨

Land Size: 570 sqm

**View**: https://www.skylinerealestate.com.au/sale/n

sw/northern-beaches/narraweena/residentia

I/house/5823984

Stuart Bath 02 9452 3444

**UPPER LEVEL** 

**LOWER LEVEL** 

0 1 2 3 4 5

Scale in metres. Indicative only, Dimensions are approximate. All information contained herein is gathered from sources we believe to be reliable. However we cannot guarantee its accuracy and interested persons should rely on their own enquiries.

GROUND: 160m² FIRST: 44m² SHED: 4m² CARPORT: 19m² EXT: 30m²

m² m² m²