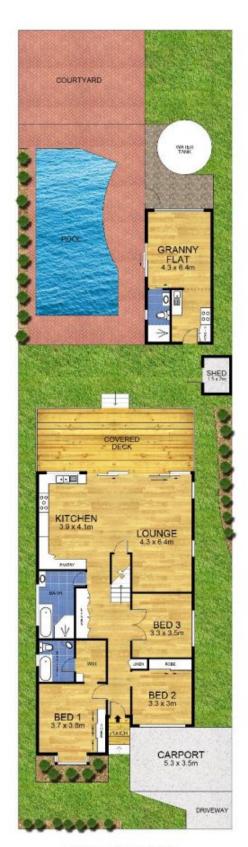

## 57 Edward Street Narraweena NSW

Located in a quality street within close proximity to local schools, pre-schools, shops and transport is this lovely renovated family home.

- Modern and spacious kitchen open to the large living area
- 4 double bedrooms, large study or 5th bedroom, 4 bathrooms including 2 ensuites
- Lovely big entertaining deck off the kitchen and overlooking the large pool
- Separate studio ideal for a family member or teenager
- Double carport plus ample storage areas
- This is a great family home

5 🗀 3 🟪 2 🖨

Land Size: 570 sqm

**View**: https://www.skylinerealestate.com.au/sale/n

sw/northern-beaches/narraweena/residentia

I/house/5823984

Stuart Bath 02 9452 3444

**UPPER LEVEL** 

**LOWER LEVEL** 

0 1 2 3 4 5

Scale in metres. Indicative only, Dimensions are approximate. All information contained herein is gathered from sources we believe to be reliable. However we cannot guarantee its accuracy and interested persons should rely on their own enquiries.

GROUND: 160m² FIRST: 44m² SHED: 4m² CARPORT: 19m² EXT: 30m²

m² m² m²