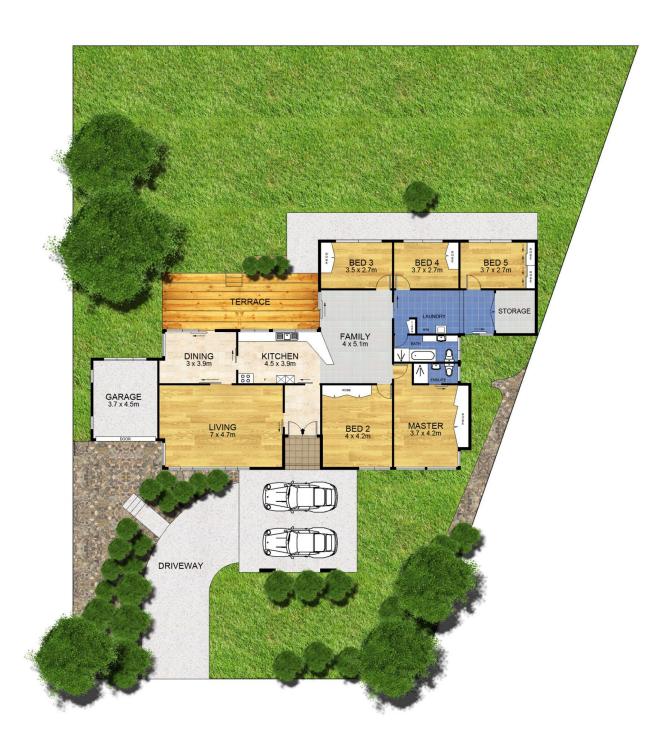

## **50 Epping Drive Frenchs Forest NSW**

This charming home presents an ideal entry for young families, with huge scope for a contemporary makeover. Set on a versatile 734m2 (approx) backing onto a reserve in a very popular street.

Spacious living areas with formal lounge and family room Galley style kitchen, separate dining room Five good size bedrooms, (master with ensuite) Full bathroom, loads of storage Lock up garage and double carport.

An excellent opportunity to renovate/redevelop and reap the rewards

5 📭 2 🟪 3 🚘

**Price** : \$ 884,000 **Land Size** : 734 sqm

**View**: https://www.skylinerealestate.com.au/sale/n

sw/northern-beaches/frenchs-forest/resident