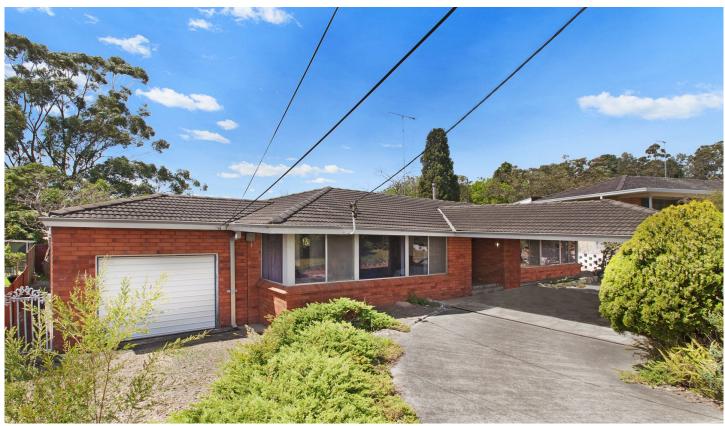

## **50 Epping Drive Frenchs Forest NSW**

This charming home presents an ideal entry for young families, with huge scope for a contemporary makeover. Set on a versatile 734m2 (approx) backing onto a reserve in a very popular street.

Spacious living areas with formal lounge and family room Galley style kitchen, separate dining room Five good size bedrooms, (master with ensuite) Full bathroom, loads of storage Lock up garage and double carport.

An excellent opportunity to renovate/redevelop and reap the rewards

5 📭 2 🟪 3 🚘

**Price** : \$ 884,000 **Land Size** : 734 sqm

**View**: https://www.skylinerealestate.com.au/sale/n

sw/northern-beaches/frenchs-forest/resident