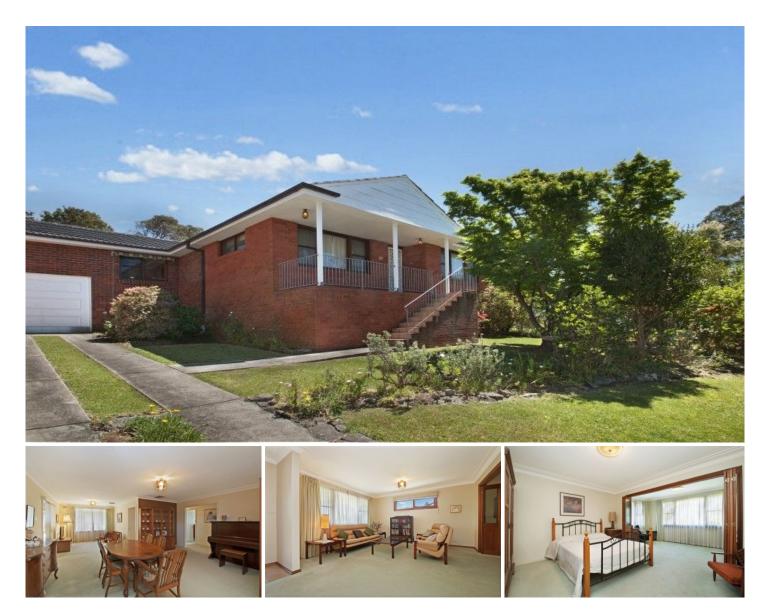

## **12 Jimada Avenue Frenchs Forest NSW**

First time offered in many years is this ideal family home in a top quality, tree lined street. A great home for a young family within easy reach of all amenities and right opposite a fantastic kids playground

- Spacious and open plan lounge, dining and family/TV areas

- Large main bedroom with private sitting room
- Separate kitchen with lovely outlook
- Light & airy home, Ducted Air-Con, Lock up Garage
- Loads of storage, Built-in robes, Ample Cupboards

- Beautifully established gardens and private enclosed rear yard

- Opposite a council reserve in a quiet street
- This is an ideal home to raise your family