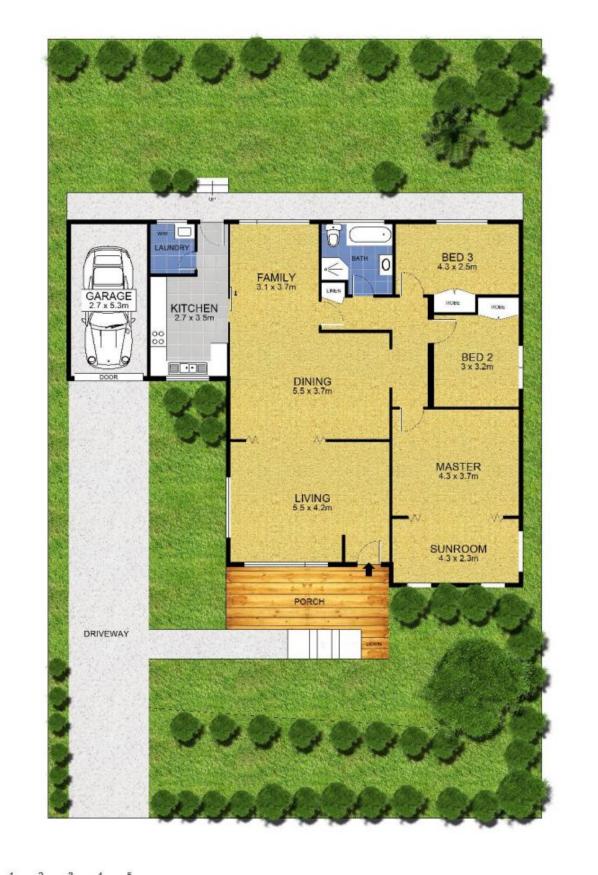

## 3 🛤 1 🚰 1 🚘

| Price     | :\$927,000    |
|-----------|---------------|
| Land Size | : 563 sqm     |
| View      | : https://www |

- - : https://www.skylinerealestate.com.au/sale/n sw/northern-beaches/frenchs-forest/resident ial/house/5823988

Stuart Bath 02 9452 3444

|                                                                                                                             | INT : 137m <sup>2</sup>   |
|-----------------------------------------------------------------------------------------------------------------------------|---------------------------|
| Scale in metres. Indicative only. Dimensions are approximate, All information contained herein is gathered from sources we  | GARAGE : 16m <sup>2</sup> |
| believe to be reliable. However we cannot guarantee its accuracy and interested persons should rely on their own enquiries. | EXT : 13m <sup>2</sup>    |