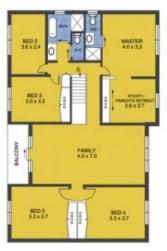

## 5 🗀 3 🔓 2 🖨

Price : \$ 1,285,000 Land Size : 810 sqm

**View**: https://www.skylinerealestate.com.au/sale/n

sw/northern-beaches/davidson/residential/h

ouse/5823992

GROUND FLOOR

FIRST FLOOR

B

| AREA   |   |            |
|--------|---|------------|
| GROUND | 1 | 135,0 sq.m |
| FIRST  | 1 | 135.0 sq.m |
| TOTAL  |   | 270.0 sq.m |

21 GOVETT PLACE DAVIDSON