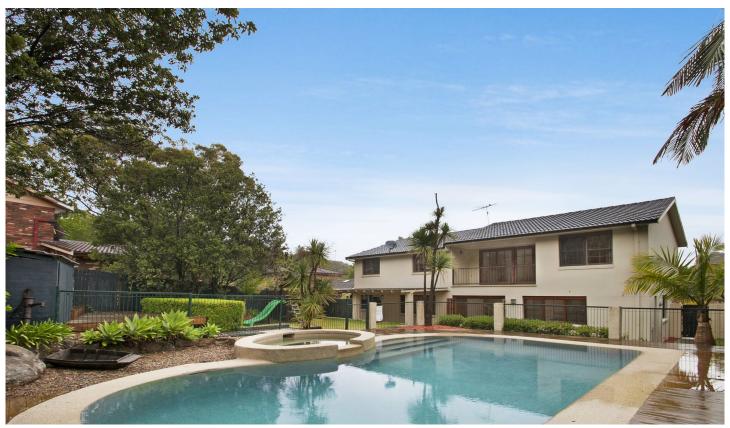

## 21 Govett Place Davidson NSW

Space, light, privacy and a premier address. This substantial property positioned on over 800sqm of level land, offers a perfect environment for family living in a cul-de-sac location.

Comprising

Five bedrooms, main with ensuite and parents retreat Expansive open plan indoor/outdoor living areas

Tropical resort style saltwater pool and bathed in all day sunshine

Modern kitchen with adjoining meals area overlooking pool & outdoor entertaining area

Other features include:

Underfloor heating, ducted vacuuming, reverse cycle air conditioning, double garage with auto doors and city transport just minutes away.

**AGENT INTEREST** 