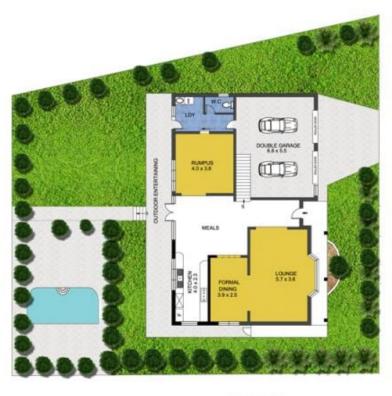

## 5 🗀 3 🔓 2 🖨

Price : \$ 1,285,000 Land Size : 810 sqm

**View**: https://www.skylinerealestate.com.au/sale/n

sw/northern-beaches/davidson/residential/h

ouse/5823992

GROUND FLOOR

FIRST FLOOR

B

| AREA   |   |            |
|--------|---|------------|
| GROUND | 1 | 135,0 sq.m |
| FIRST  | 1 | 135.0 sq.m |
| TOTAL  |   | 270.0 sq.m |

21 GOVETT PLACE DAVIDSON