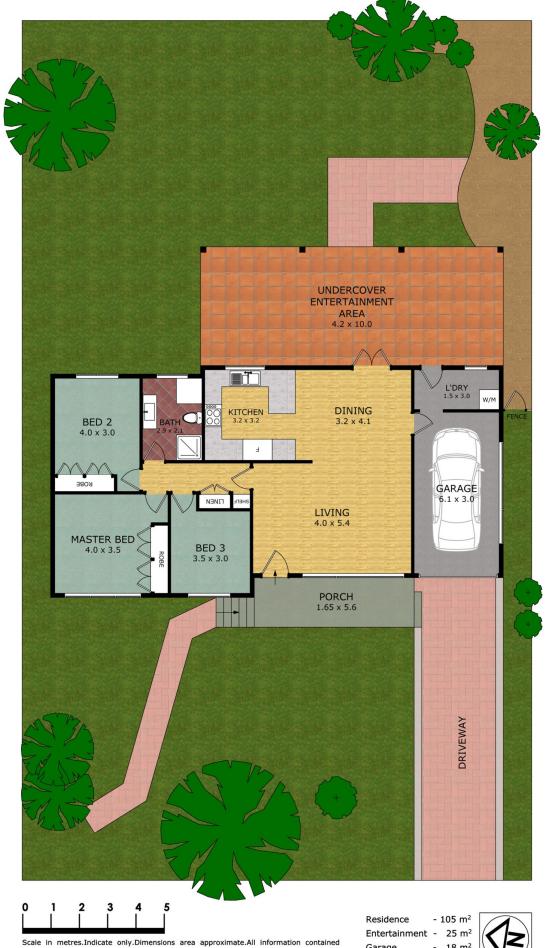

## 3 Nandi Avenue Frenchs Forest NSW

This immaculate residence exudes style by combining fresh interiors, modern updates and a relaxed garden area. Located at the top of Nandi Ave with all the area's facilities nearby.

Three generous bedrooms, Two with built in robes Stunning as new designer kitchen with quality fixtures and fittings

Bright living areas opening onto huge undercover entertaining area via bi-fold doors Fully secured level grass/garden area

Other features include; lock up garage, plantation shutter's, reverse cycle air conditioning and a Ventis ventilation system

Entertainment - 25 m²

- 18 m<sup>2</sup> Garage Porch - 10 m<sup>2</sup>