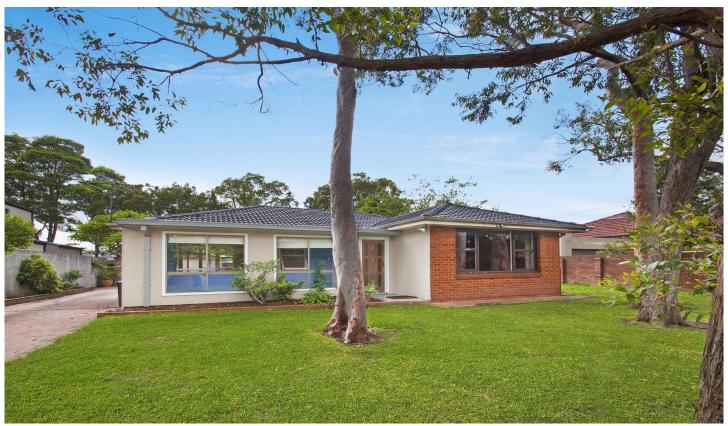

## 105 Forest Way Belrose NSW

Positioned on over 700sqm of level of child friendly level land. This single level brick and tile home is the ideal choice for a young family.

Three bedrooms plus sunroom. Full bathroom and extra W.C.

Lounge/Dining with timber floor opening to entertaining deck

Kitchen with breakfast bar overlooking child safe back garden

Lock up garage with loads of room for other vehicles Positioned in a convenient location with transport, schools, playing fields at your door.