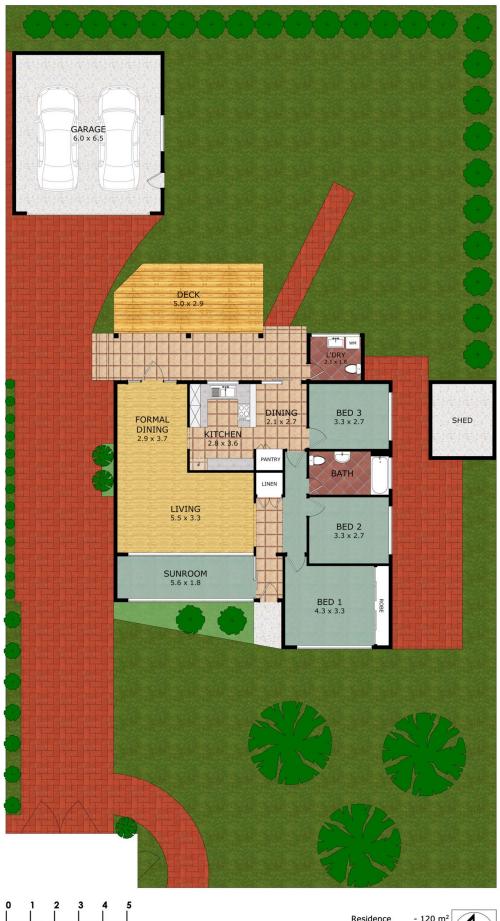

## 105 Forest Way Belrose NSW

Positioned on over 700sqm of level of child friendly level land. This single level brick and tile home is the ideal choice for a young family.

Three bedrooms plus sunroom. Full bathroom and extra W.C.

Lounge/Dining with timber floor opening to entertaining deck

Kitchen with breakfast bar overlooking child safe back garden

Lock up garage with loads of room for other vehicles Positioned in a convenient location with transport, schools, playing fields at your door.

## 3 📭 1 🔓 1 🗬

**Price**:\$830,000

**View**: https://www.skylinerealestate.com.au/sale/nsw/n

orthern-beaches/belrose/residential/house/58239

94

Scale in metres.Indicate only.Dimensions area approximate.All information contained herein is gathered from sources we believe to be reliable.However we cannot guarantee its accuracy and interested person should rely on their own enquiries

105 Forest Way, Belrose

Residence Deck Garage

- 120 m<sup>2</sup> - 17 m<sup>2</sup> - 39 m<sup>2</sup>