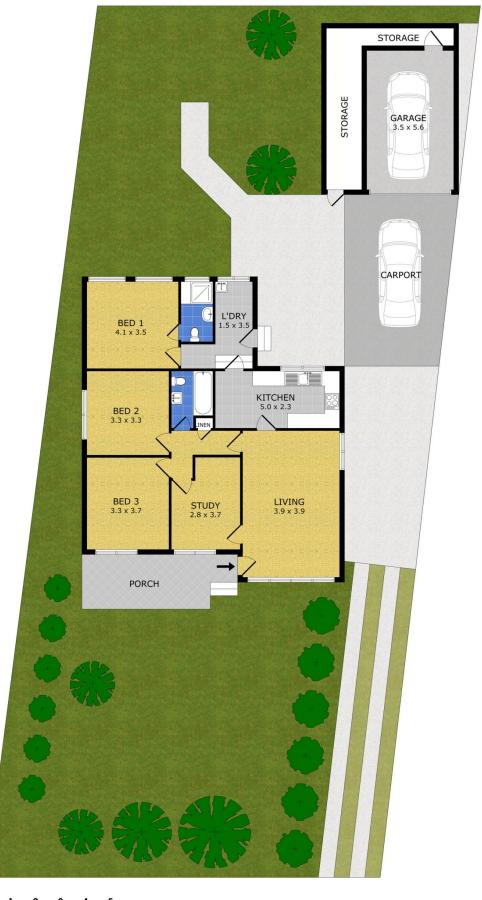

## 27 Karingal Crescent Frenchs Forest NSW

116 inspections

10 Registered bidders

Sold well above reserve

Vendor extremely happy

3 📭 2 🖺 2 🗬

**Price** : \$ 965,000 **Land Size** : 570 sqm

**View**: https://www.skylinerealestate.com.au/sale/n

Residence  $-101 \text{ m}^2$ Porch  $-13 \text{ m}^2$ Garage  $-20 \text{ m}^2$ 