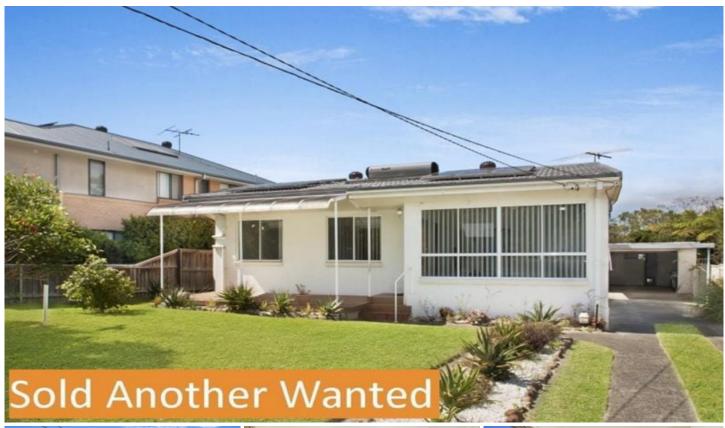

## 27 Karingal Crescent Frenchs Forest NSW

116 inspections

10 Registered bidders

Sold well above reserve

Vendor extremely happy

3 📭 2 🖺 2 🗬

**Price** : \$ 965,000 **Land Size** : 570 sqm

**View**: https://www.skylinerealestate.com.au/sale/n