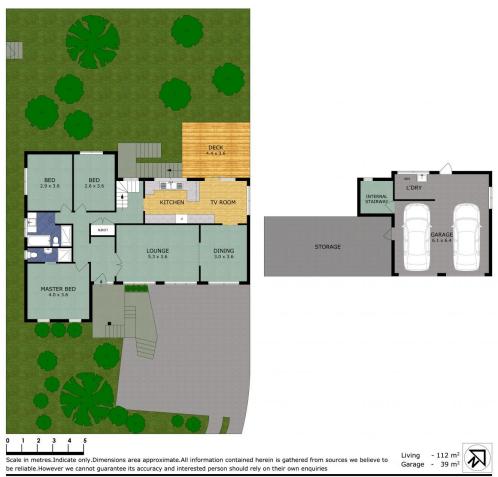

## 24 Wearden Road Belrose NSW

Opportunity to modernize and capitalize on this solid brick and tile family home positioned in a very popular pocket of Belrose.

- Three good sized bedrooms, main with ensuite
  Original kitchen with adjoining TV room
  Light filled & spacious lounge/dining rooms
  North facing covered deck capturing valley views
- Double Lock up garage with under house storage area