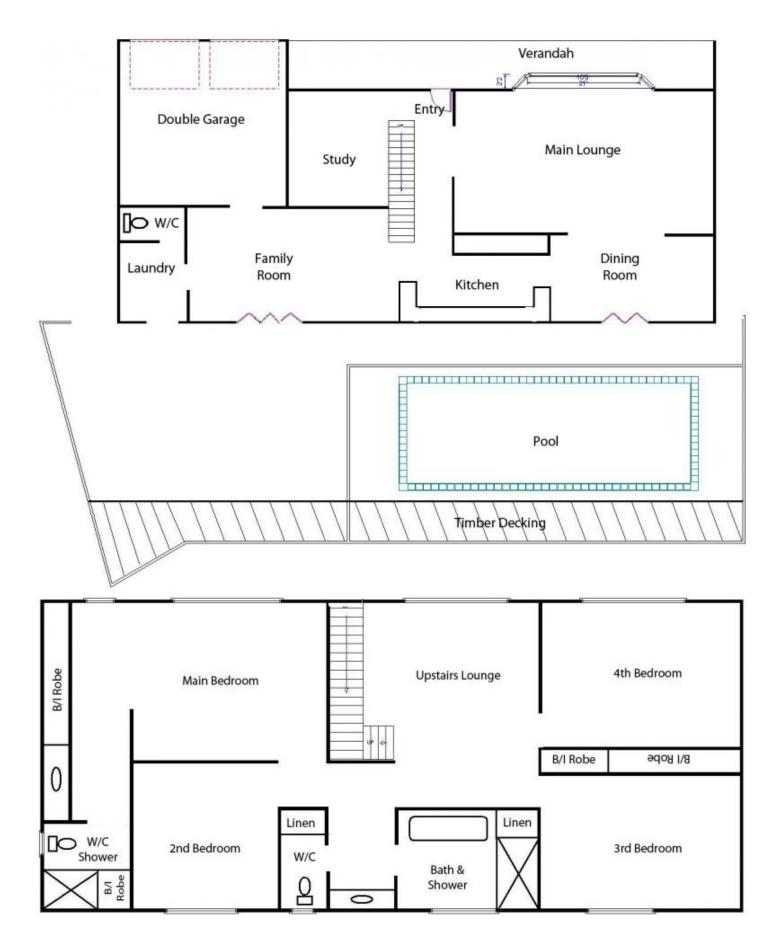

## 58 Ashworth Avenue Belrose NSW

A well-proportioned two level floorplan plus an expansive alfresco space defines this family home positioned just minutes to shops, transport, schools and all the area's facilities.

Four bedrooms with ceiling fans and built-in robes, main with ensuite

Light filled living areas on both levels

Sundrenched inground solar heated pool with entertaining area

Timber kitchen with meals area overlooking pool

Double lock up garage and secure lawn area for kids to play

Other features include, plantation shutter's, new carpet, down lights throughout, air conditioning and district views

"Currently Under Lease Until February 2015" Great rental return of \$1,150.00 per week.