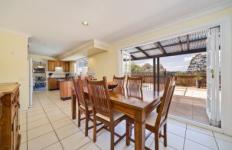

Four bedrooms with ceiling fans and built-in robes, main with ensuite

Light filled living areas on both levels

Sundrenched inground solar heated pool with entertaining area

Timber kitchen with meals area overlooking pool