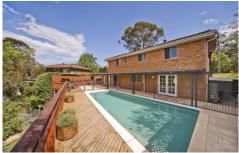

Four bedrooms with ceiling fans and built-in robes, main with ensuite

Light filled living areas on both levels

Sundrenched inground solar heated pool with entertaining area

Timber kitchen with meals area overlooking pool