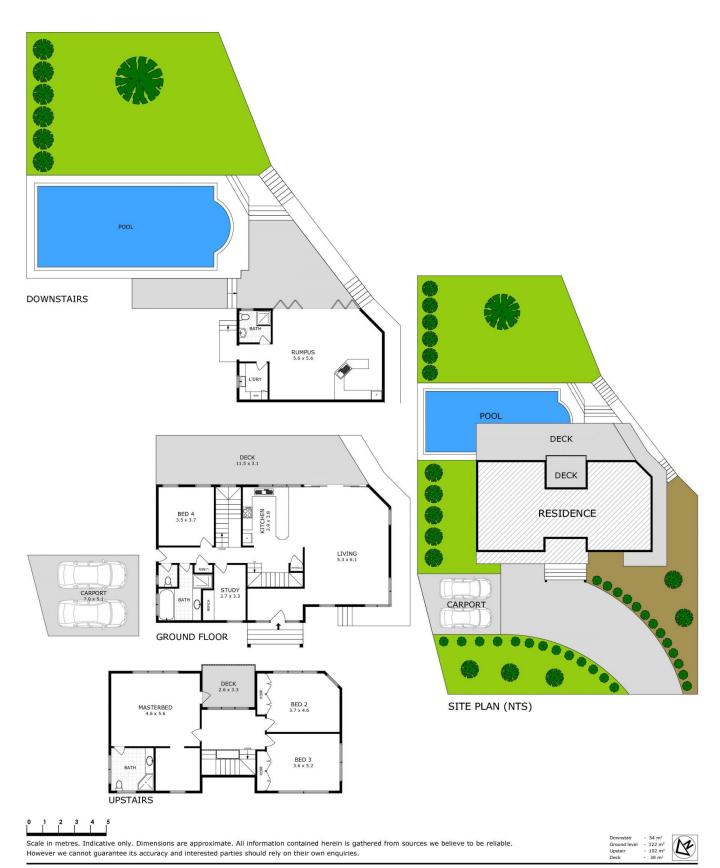

## 6 Derna Crescent Allambie Heights NSW

a home + self-contained accommodation.

This is a very rare opportunity to purchase a larger family home in a quality location, backing bush reserve with stunning views from all rooms. Wake up to the birds singing and filtered sunlight streaming throughout your new home. Offering a flexible floor plan with multiple living areas, this home is ideally suited for a larger family or easily set up as

All four bedrooms plus study are a generous size with built-in robes; the main has an ensuite and walk-in robe plus its own balcony.

The spacious open living room flows onto a huge decking area and takes in the impressive pool and rear yard - this is a children's haven

The kitchen is a generous size with breakfast bar and open to the living room, deck area and views.

The lower level has both an internal and external entrance and consists of a huge rumpus room, bathroom and

5 🗀 3 🔓 2 🖨

**Price** : \$ 1,300,000 **Land Size** : 696 sqm

View : https://www.skylinerealestate.com.au/sale/n sw/northern-beaches/allambie-heights/resid

ential/house/5824005

Stuart Bath 02 9452 3444