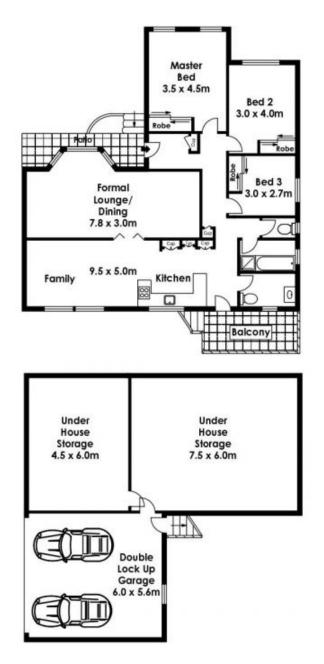

Three bedrooms all with built in robes

Formal lounge and dining with feature bay window

Kitchen with gas cooking and breakfast bar with adjoining light filled family room

Double garage with loads of under house storage Secure lawn area perfect for young children.

3 📭 1 🟪 2 🗬

Price : \$ 989,000 Land Size : 689 sqm

**View**: https://www.skylinerealestate.com.au/sale/n

sw/northern-beaches/belrose/residential/ho

use/5824011