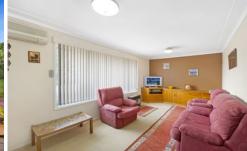

Three bedrooms all with built in robes

Formal lounge and dining with feature bay window

Kitchen with gas cooking and breakfast bar with adjoining light filled family room

Double garage with loads of under house storage Secure lawn area perfect for young children.