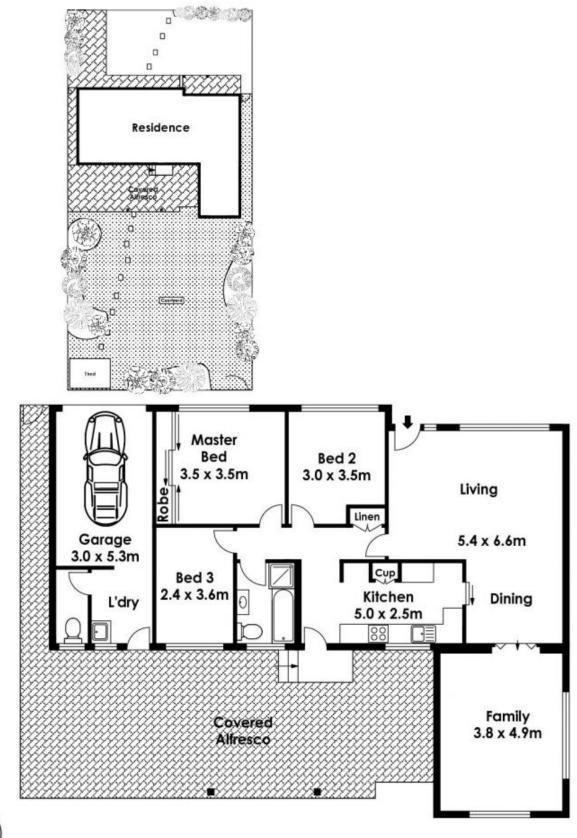

r living in this immaculate single level home. Perfect location, even better presentation.

Three generous bedrooms filled with natural light

As new designer kitchen & bathroom with high quality fixtures and fittings

Combined lounge/dining with separate family room

Huge under cover entertaining area overlooking North/East facing child friendly level garden

Single lock up garage, internal laundry with extra WC & lots of storage

This home is a rare find, located close to all of Belrose amenities & transport links to Chatswood and City

## 3 🛤 1 🚰 1 🚘

| \$<br>1,018,700 |
|-----------------|
| \$              |

Land Size : 696 sqm View : https://ww

: https://www.skylinerealestate.com.au/sale/n sw/northern-beaches/belrose/residential/ho use/5824016

## 122 Prince Charles Road, Belrose





The information above is provided in good faith and has been provide to us from a variety of sources. We have not verified whether the information is accurate and do not have any belief one way or other in its accuracy. We do not accept any responsibility to any person for its accuracy and do no more than pass it on. All interested parties should rely on their own inquiries in order to determine whether or not this information is in fact accurate.

Floor Plan by www.squaremeter.com.au