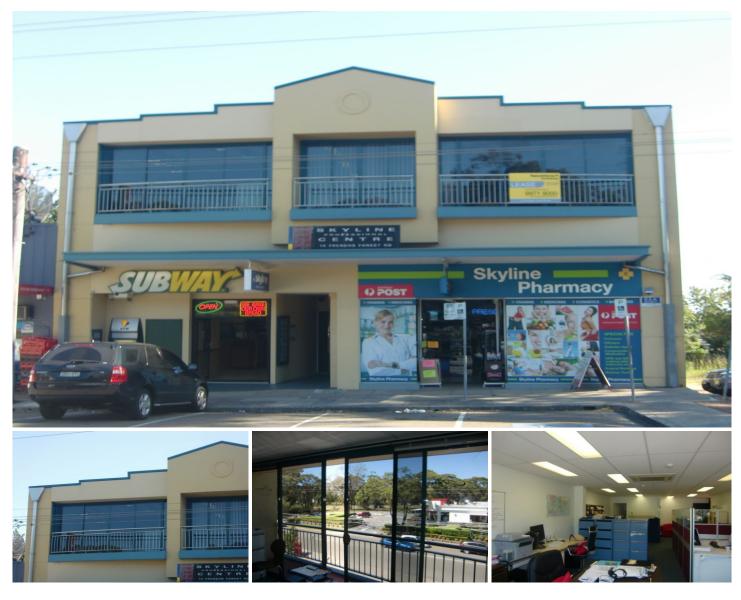

## 16/14 Frenchs Forest Road Frenchs Forest NSW

Modern office space in quality building.

Located in the Skyline shopping center within easy level walk to City, Chatswood and Manly bus stops.

First floor, 55sqm office with under building security parking space

Ample natural light, air conditioning, kitchenette and bathroom.

A good variety of commerce, cafe's, food and retail business's occupy the building and local shopping center Fronts onto Frenchs Forest Road with open outlook

Current tenant will stay on or can be Vacant Possession if preferred

Solid return and great potential for Capital Growth Located close to the potential hospital development Ideal for owner occupier / Investment or Superannuation Fund