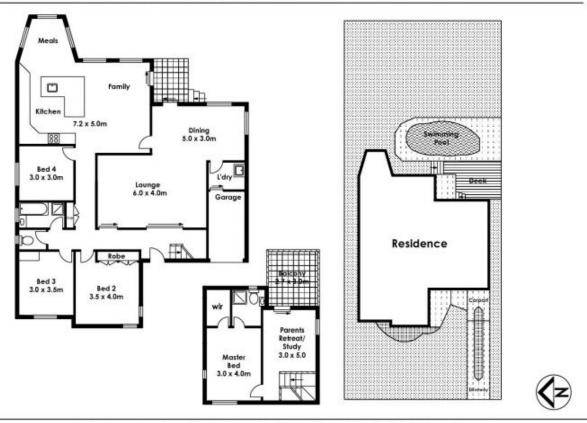

## 34 Romford Road Frenchs Forest NSW

This home is perfectly located for family living in a quiet, sought after street within easy reach to all the fantastic amenities this lovely area has to offer.

Spacious open plan lounge and dining rooms with s/c fire

Huge modern kitchen with open meals and family area Offers 4 decent size bedrooms plus study/retreat area, main with ensuite

Large and leafy rear yard with fully decked a/g pool Lock up garage plus carport

Area newcomers and those looking to up-size will appreciate the spacious floor-plan of this ideal family home

4 🗀 2 🔓 2 🖨

**Price** : \$ 1,075,000 Land Size: 556 sqm

View : https://www.skylinerealestate.com.au/sale/n

Floor Plan by www.squaremeter.com.au